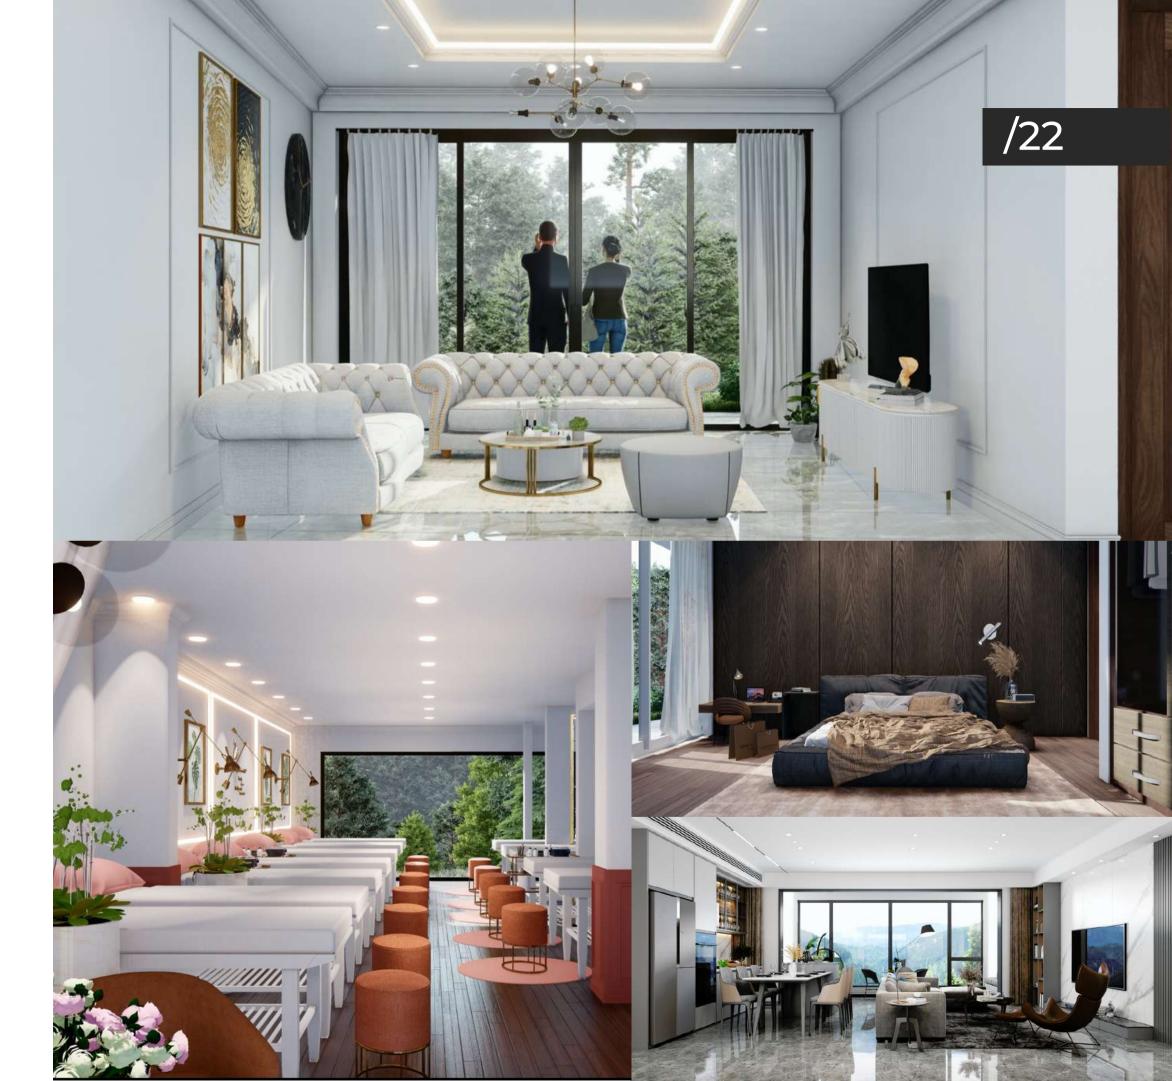

# **Lobby & Reception**

The interior of a building is a very important space. It creates the first impression when customers come here. We tried to show the grandeur, modern of the design language

Every area in the lobby is meticulously cared for. The main tones of the work are earth orange, white and platinum. Create the luxury and class of The Crownn hotel

# Apartments & Spa

Customers can imagine the spacious and large space of tropical forests. Sip a cup of coffee and chat with your partner. The dining space and counter are scattered but do not occupy the view of the user