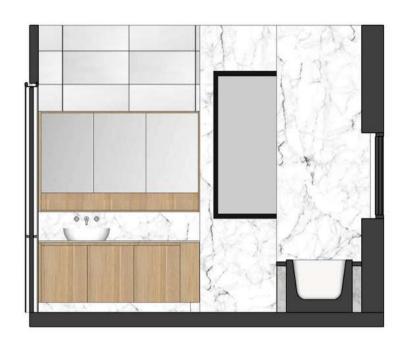

### **Client's Breif:**

I have a new floor/Apartment. I want to have a full design for the whole floor. living room, kitchen room, office, 3 bathrooms (one will be for shower and sink, the other for toilet). a closet room, a balcony, and finally a master bedroom. I'm looking for a full design + layout + where can I buy the stuff + lighting solutions.