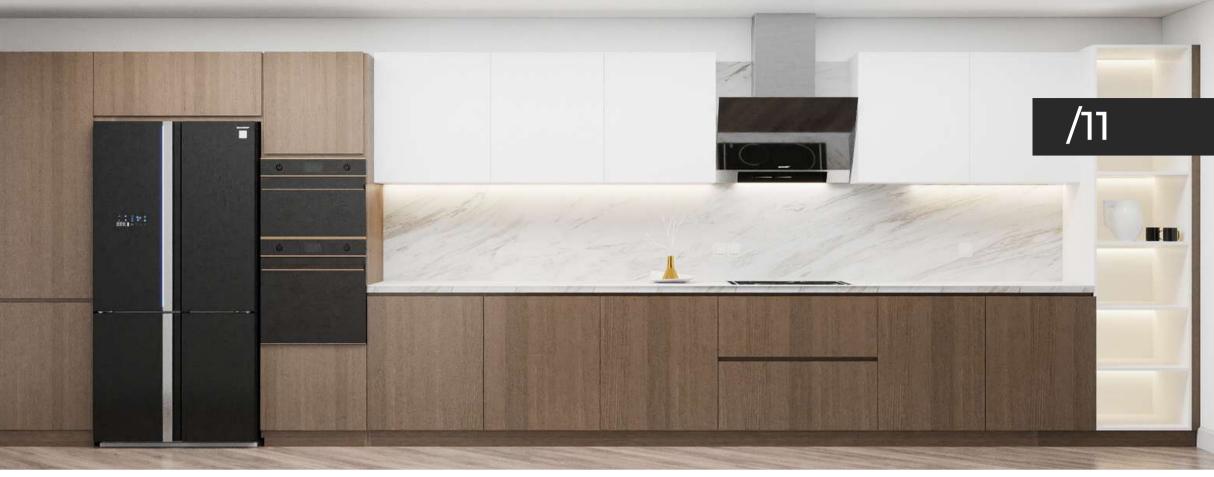

vestor: Mr. Ali Aldub

• Area: 130m2. 3 Bedrooms apartment

• Location : Saudi Arabia, Riyadh

• Timeline: 23/12/2021 - 6/3/2022

### **Client's Breif:**

I have a new floor/Apartment. I want to have a full design for the whole floor. living room, kitchen room, office, 3 bathrooms (one will be for shower and sink, the other for toilet). a closet room, a balcony, and finally a master bedroom. I'm looking for a full design + layout + where can I buy the stuff + lighting solutions.



# Phase/01

Receive information from client



# Phase/02

Moodboard agreement







# Phase/03

Interactive render for revisions



# Phase/04

Finalizing and Delivery







# Living and Dining Area

The client's apartment is deep and narrow, we want to keep it transparent and elegant throughout the space









# **KITCHEN**

We still apply the design principle of minimalism, seamlessness







# **PRIVATE AREA**

In a space that is not too large, the problem is to thoroughly and optimally use the spaces. With a forward attitude and towards elegance













# General Overview.

2D Layout A great way to kick-start some new ideas, or get help pulling things together. Use the classic design package to spruce up your outdoor space.

Get a total outdoor space transformation with contractor plans plus 3D renderings, and 1:1 collaboration with your team of landscape designers.

Get the highest level of attention and support. Best for large or complex projects, or if you want extra one-on-one help and unlimited calls.



# Anuja Stanberg / Landform Design

Presentations are communication tool