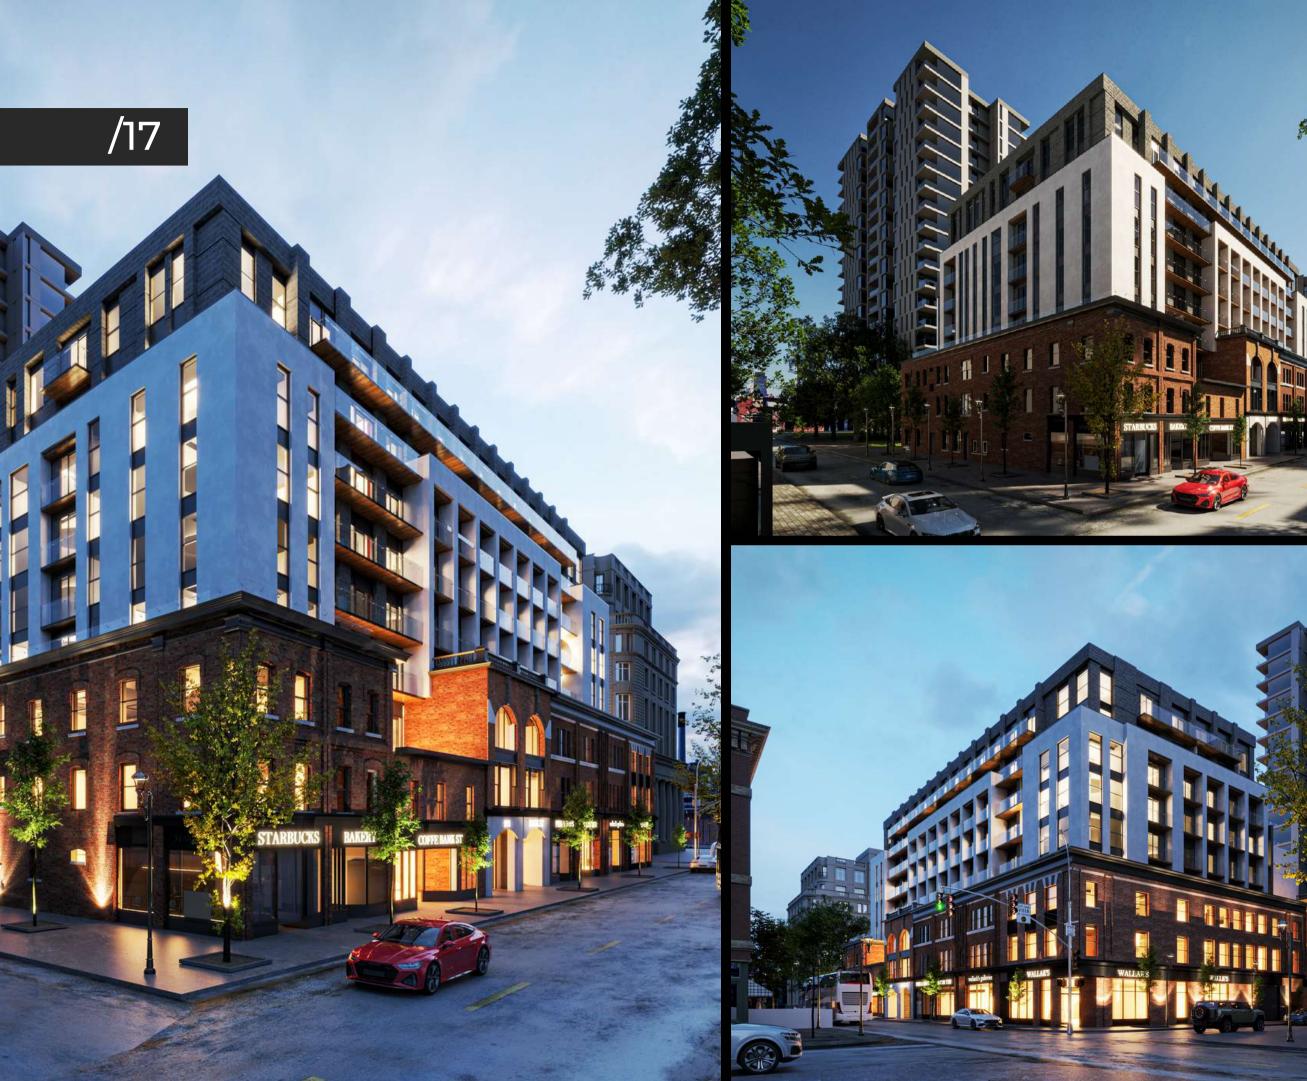

# The 112&231 BankStreet

### **Project information:**

• Investor: Bill McLellan

• Area: 7602m2

• Location : Ottawa, Canada

• Timeline: 23/1/2023 - 6/3/2023

### **Client's brief:**

About us:

We're a property development company in Ottawa Canada We have 90+ properties with 10 more currently in development All our properties are fully furnished, all inclusive.

The Property:
Co-Living Building
23 units plus 2 shared spaces (kitchen and patio)

<

# 112 Nelson St

we are expecting:

- ArchitecturalVisualization 3 D view
- Concept Design for each part of the store
- Exterior Design with material
- Landscape Design
- VR Virtual Tours
- Walk-through Videos

# 255 Bank St

# we are expecting:

- Architectural
   Visualization 3 D view
- Concept Design for each part of the store
- Exterior Design with material
- Landscape Design
- VR Virtual Tours
- Walk-through Videos