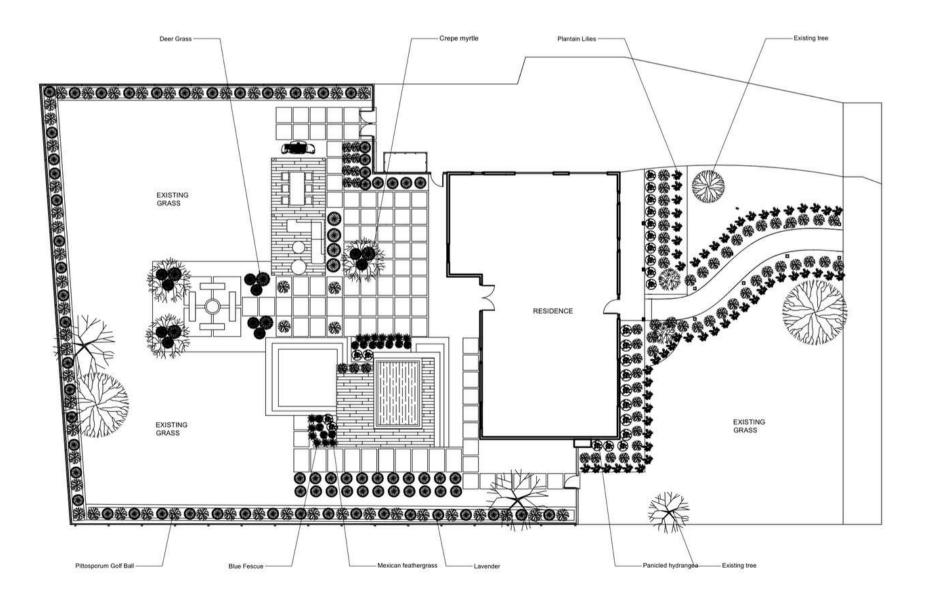

### PLANT LIST

| Plant type | Scientific name                     | Common name              |  |
|------------|-------------------------------------|--------------------------|--|
| Flower     | Lavandula                           | Lavender                 |  |
| Tree       | Existing Tree                       | Existing Tree            |  |
| Shrub      | Pittosporum tenuifolium 'Golf Ball' | Golf Ball Pittosporum    |  |
| Flower     | Hydrangea paniculata                | Panicled hydrangea       |  |
| Perennial  | Dianella tasmanica                  | Tasmanian flax-lily      |  |
| Tree       | Acer palmatum                       | Emperor Japanese Maple   |  |
| Shrub      | Genus Rhododendron                  | Azalea Bloom             |  |
| Flower     | Pavonia lasiopetala                 | Rock Rose                |  |
| Flower     | Salvia farinacea 'Henry Duelberg'   | Henry Duelberg' salvia   |  |
| Flower     | Hibiscus moscheutos                 | Lord Baltimore' Hibiscus |  |

| PLANT TYPE | SCIENTIFIC NAME       | COMMON NAME            | IMAGE |
|------------|-----------------------|------------------------|-------|
| Palm       | Chamaerops humilis    | Mediterranean Fan Palm |       |
| Perennial  | Dianella tasmanica    | Tasman flax-lily       |       |
| Palm       | Howea forsteriana     | Kentia Palm            |       |
| Flower     | Lavandula             | Lavender               |       |
| Shrub      | Cornus alba 'Bailhalo | Ivory Halo Dogwood     |       |