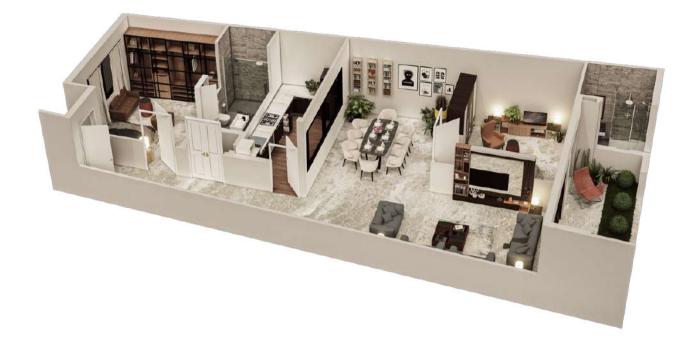

# Ali's Apartment

### **Project information:**

• Investor: Mr. Ali Aldub

• Area: 130m2. 3 Bedrooms apartment

• Location : Saudi Arabia, Riyadh

• Timeline: 23/12/2021 - 6/3/2022

### **Client's Breif:**

I have a new floor/Apartment. I want to have a full design for the whole floor. living room, kitchen room, office, 3 bathrooms (one will be for shower and sink, the other for toilet). a closet room, a balcony, and finally a master bedroom. I'm looking for a full design + layout + where can I buy the stuff + lighting solutions.