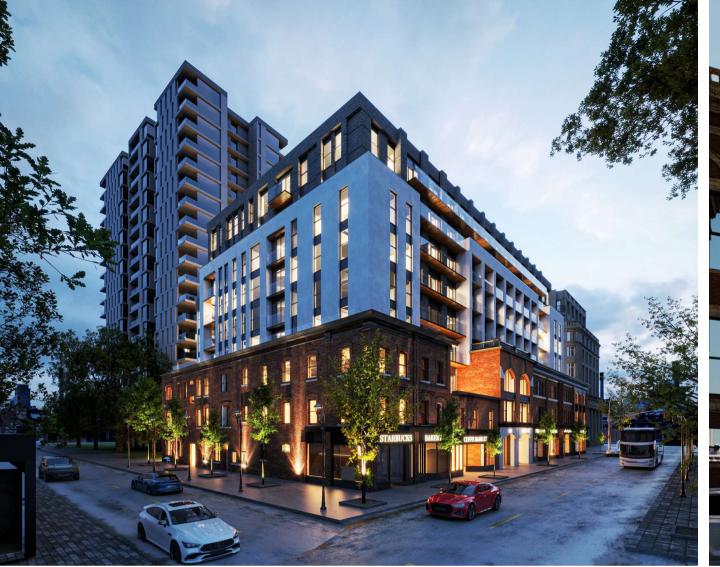

# The 112&231 BankStreet

### **Project information:**

• Investor: Bill McLellan

• Area: 7602m2

• Location : Ottawa, Canada

• Timeline: 23/1/2023 - 6/3/2023

### **Client's brief:**

About us:

We're a property development company in Ottawa Canada We have 90+ properties with 10 more currently in development All our properties are fully furnished, all inclusive.

The Property:
Co-Living Building
23 units plus 2 shared spaces (kitchen and patio)

<