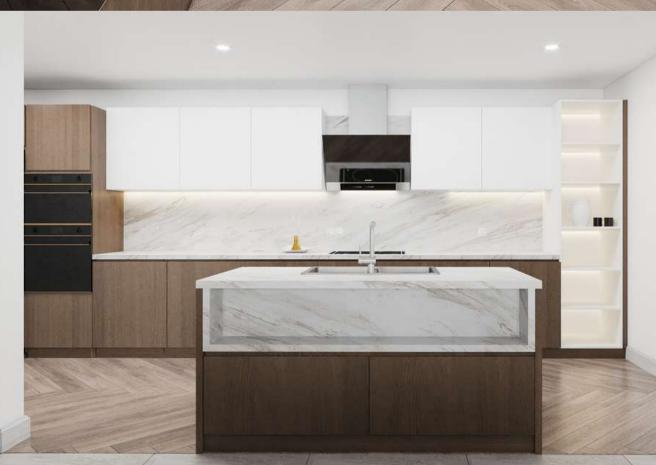

stor: Mr. Ali Aldub

• Area: 130m2. 3 Bedrooms apartment

• Location : Saudi Arabia, Riyadh

• Timeline: 23/12/2021 - 6/3/2022

### **Client's Breif:**

I have a new floor/Apartment. I want to have a full design for the whole floor. living room, kitchen room, office, 3 bathrooms (one will be for shower and sink, the other for toilet). a closet room, a balcony, and finally a master bedroom. I'm looking for a full design + layout + where can I buy the stuff + lighting solutions.



# Phase/01

Receive information from client



# Phase/02

Moodboard agreement







# Phase/03

Interactive render for revisions



# Phase/04

Finalizing and Delivery







# Living and Dining Area

The client's apartment is deep and narrow, we want to keep it transparent and elegant throughout the space









# **KITCHEN**

We still apply the design principle of minimalism, seamlessness







# **PRIVATE AREA**

In a space that is not too large, the problem is to thoroughly and optimally use the spaces. With a forward attitude and towards elegance













# General Overview.

2D Layout A great way to kick-start some new ideas, or get help pulling things together. Use the classic design package to spruce up your outdoor space.

Get a total outdoor space transformation with contractor plans plus 3D renderings, and 1:1 collaboration with your team of landscape designers.

Get the highest level of attention and support. Best for large or complex projects, or if you want extra one-on-one help and unlimited calls.



# Anuja Stanberg / Landform Design

Presentations are communication tools