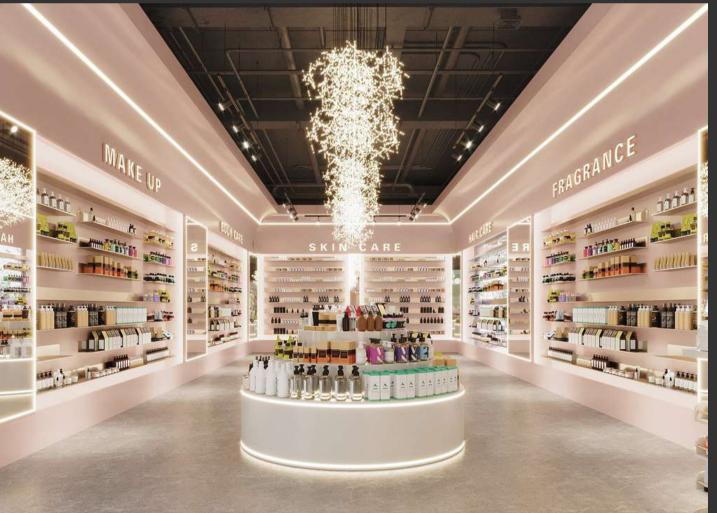

# "Orca Beaty" Cosmetic

### **Project information:**

• Investor: Alexandre Ple

• Area: 20.000m2

• Location : United Arab Emirates, Dubai

• Timeline: 23/1/2021 - 6/5/2021

Seeking for a freelancer specialized in Architecture Visualization, Concept Design, Interior Design , and Landscape Design . The project is to create the set up and design of the facilities for 300 m2 Cosmetic store, inside 20 000 m2 commercial center . This project includes the creation of different environments, visually splits in different parts : ( perfume , hair care , body care , nail bar,..)

# **Iconic look with Cutting-edge** technology

# We are expecting:

- Architectural Visualization 3 D view
- Concept Design for each part of the store
- Interior Design with material
- Landscape Design
- VR Virtual Tours
- Walk-through Videos