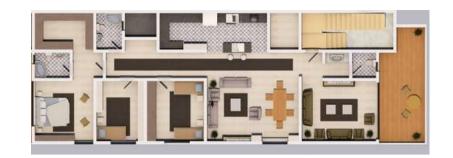

# Ali's Apartment

### **Project information:**

• Investor: Mr. Ali Aldub

• Area: 130m2. 3 Bedrooms apartment

• Location : Saudi Arabia, Riyadh

• Timeline: 23/12/2021 - 6/3/2022

### **Client's Breif:**

I have a new floor/Apartment. I want to have a full design for the whole floor. living room, kitchen room, office, 3 bathrooms (one will be for shower and sink, the other for toilet). a closet room, a balcony, and finally a master bedroom. I'm looking for a full design + layout + where can I buy the stuff + lighting solutions.