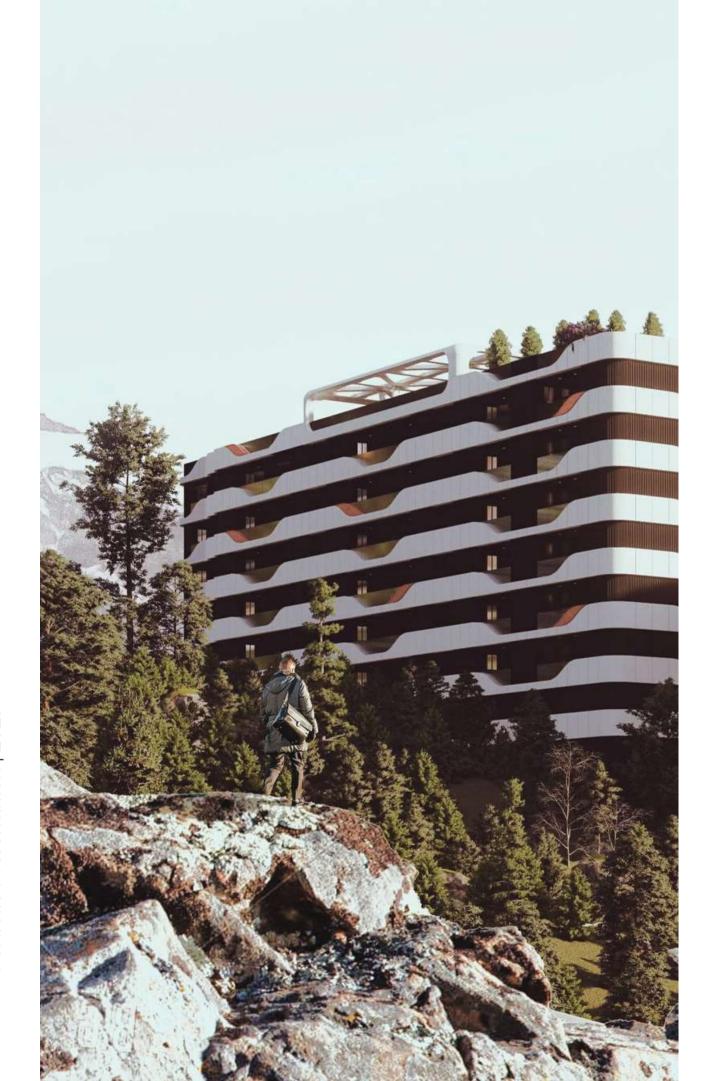

### Required:

The client requested illustrations that showed the wonderful and unspoiled background around the building

Each rendering took us 5 hours to complete. Elements such as light, trees and mist were all created by Lumion's rendering technology. The project stands out among the tropical forests, showing its unique and luxurious location

Portfolio Presentation | 2021