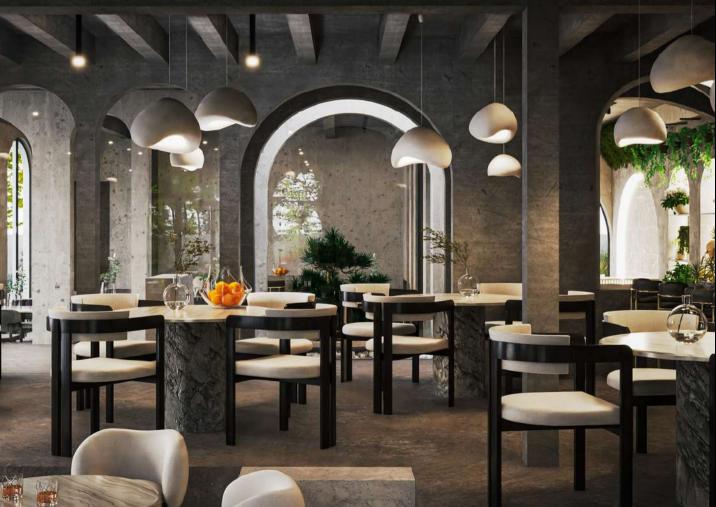

# **Lobby & Reception**

The interior of a building is a very important space. It creates the first impression when customers come here. We tried to show the grandeur, modern of the design language

Every area in the lobby is meticulously cared for. The main tones of the work are earth orange, white and platinum. Create the luxury and class of The Crownn hotel