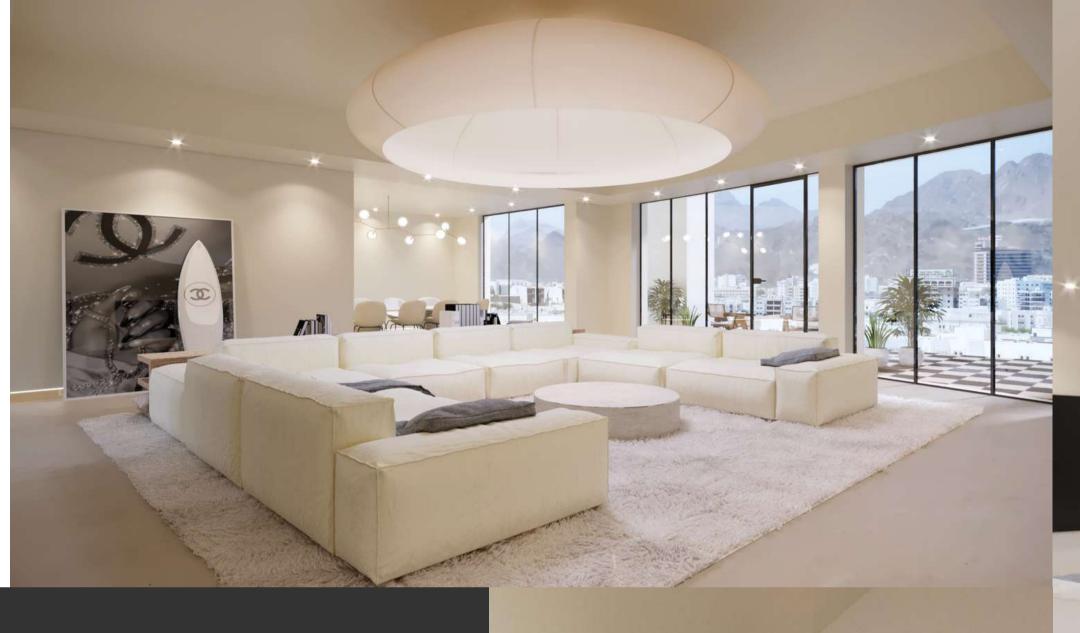

# **Manchild Apartment**

### **Project information:**

• Investor: Mr. Nguyen Tuan Anh.

• Area: 95m2. 2 Bedrooms apartment

• Location : Ha Noi, Vietnam

• Timeline: 23/03/2022 - 6/7/2022

### **Client's Breif:**

I need to design my dream apartment, my wife and I have spent a lifetime to buy it and I need a trendy, modern and durable design. The space is not too large and needs to be handled intelligently.

# "Living in your inner-child's dream"

#dadIc'/

ad1c7 #

#50443

#424242

aca5a0

6a4438

At the first phase of the project, we help cilents to find thier perfect match color code. Inspired by his/her personality traits and experience in life

# KITCHEN & LIVING AREA

We still apply the design principle of minimalism, funky color blocks