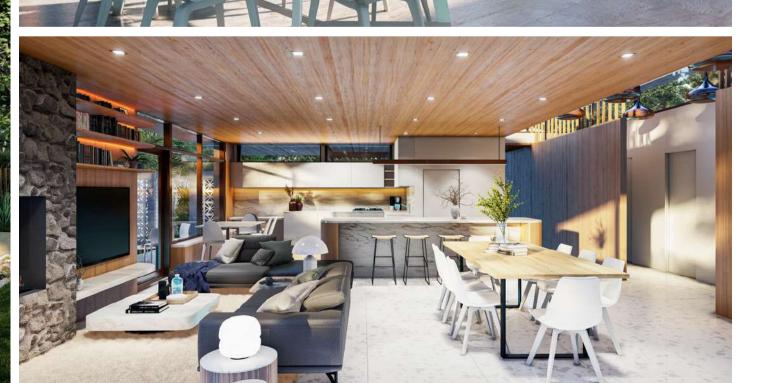

# **Lobby & Reception**

The interior of a building is a very important space. It creates the first impression when customers come here. We tried to show the grandeur, modern of the design language

Every area in the lobby is meticulously cared for. The main tones of the work are earth orange, white and platinum. Create the luxury and class of The Crownn hotel