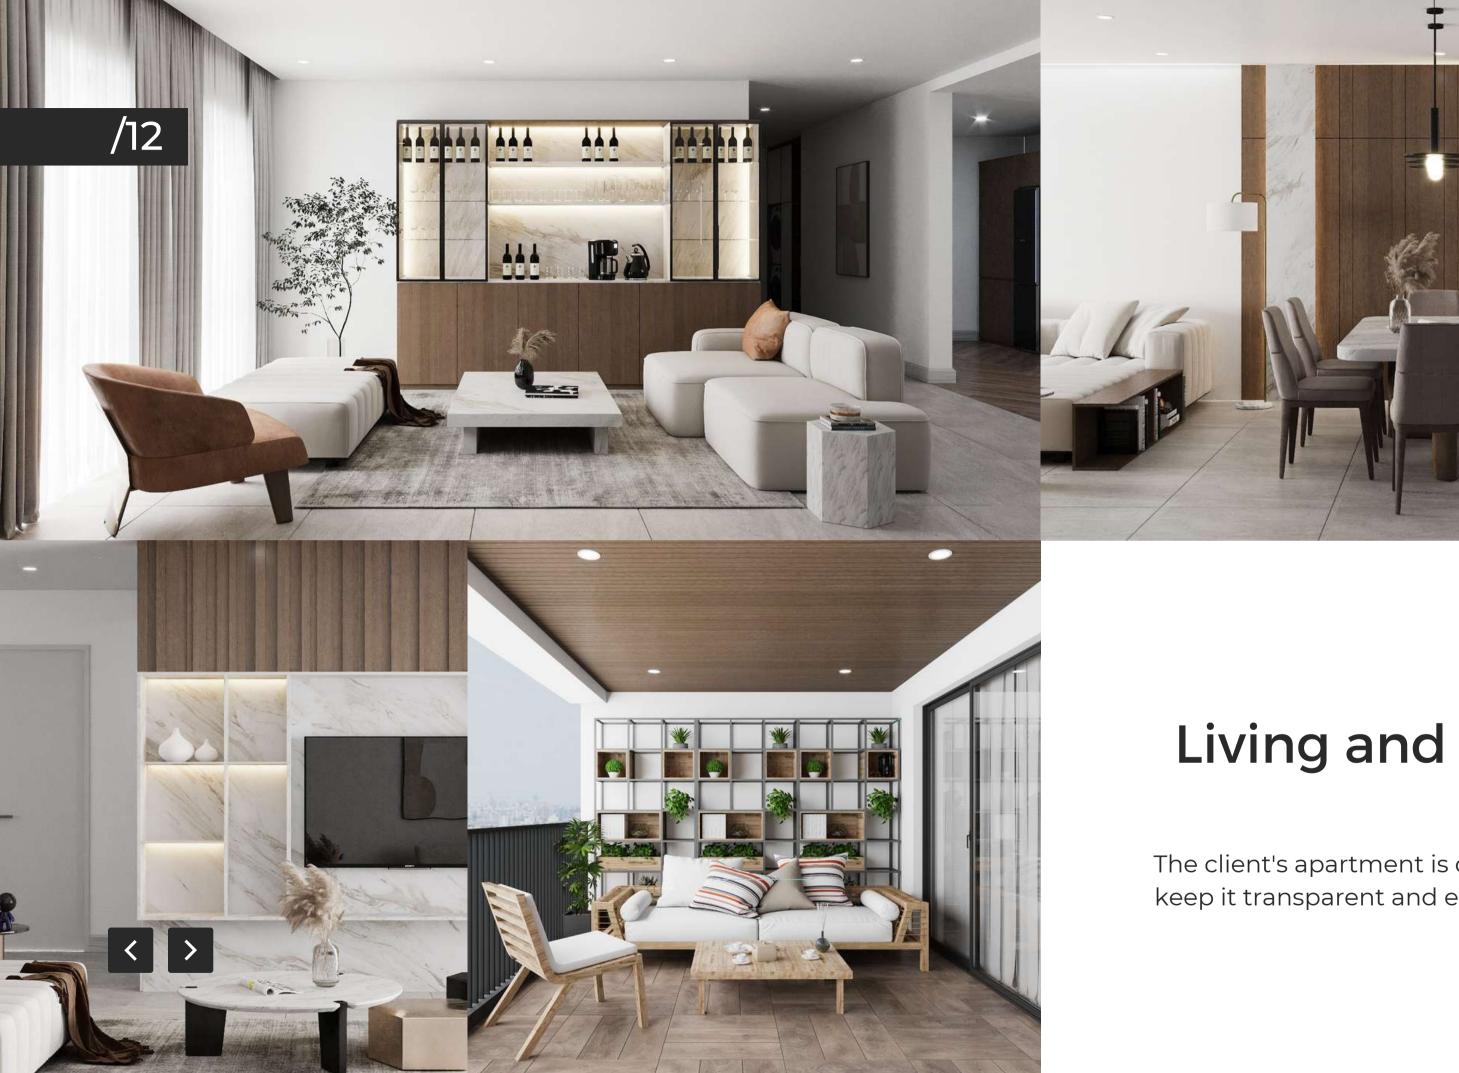

# Living and Dining Area

The client's apartment is deep and narrow, we want to keep it transparent and elegant throughout the space

# **KITCHEN**

We still apply the design principle of minimalism, seamlessness

# **PRIVATE AREA**

In a space that is not too large, the problem is to thoroughly and optimally use the spaces. With a forward attitude and towards elegance