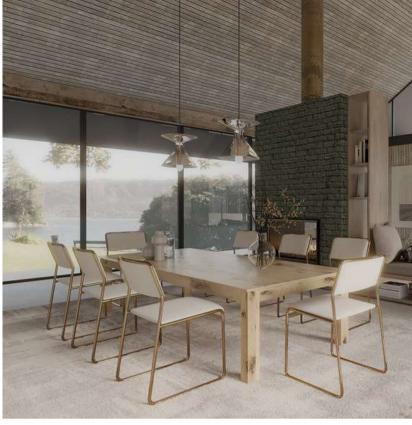

# **Renovation / House in Norway**

We want to extend our living room into a glassed in winter garden. This entails making a new outer perimeter of glass, and also installing a set of large sliding glass panel walls to replace the current living room wall. This would enable us to both open up the living room to the winter garden, and when it suits, open the winter garden itself by opening the new outer perimeter wall.