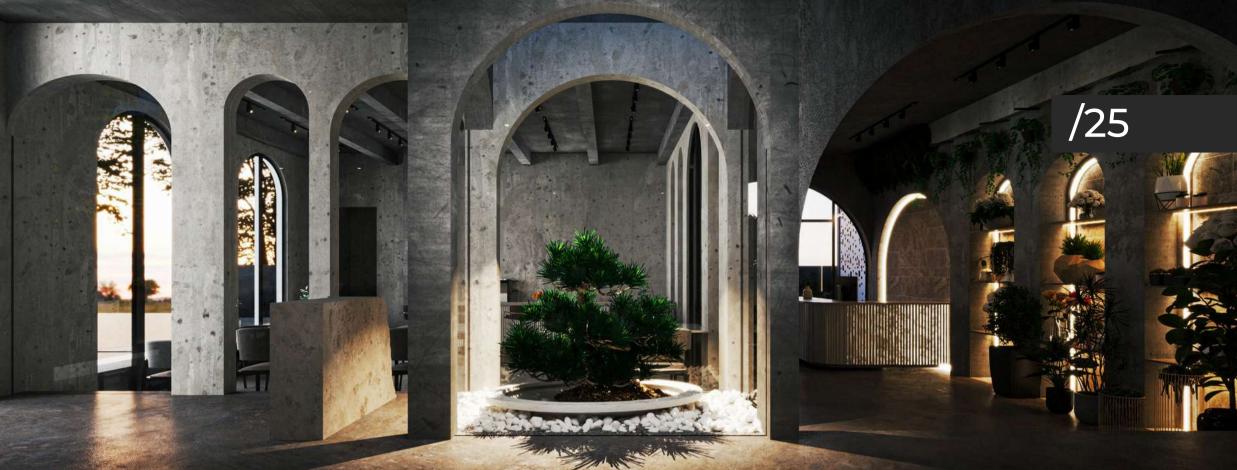

# **Lobby & Reception**

The interior of a building is a very important space. It creates the first impression when customers come here. We tried to show the grandeur, modern of the design language

Every area in the lobby is meticulously cared for. The main tones of the work are earth orange, white and platinum. Create the luxury and class of The Crownn hotel