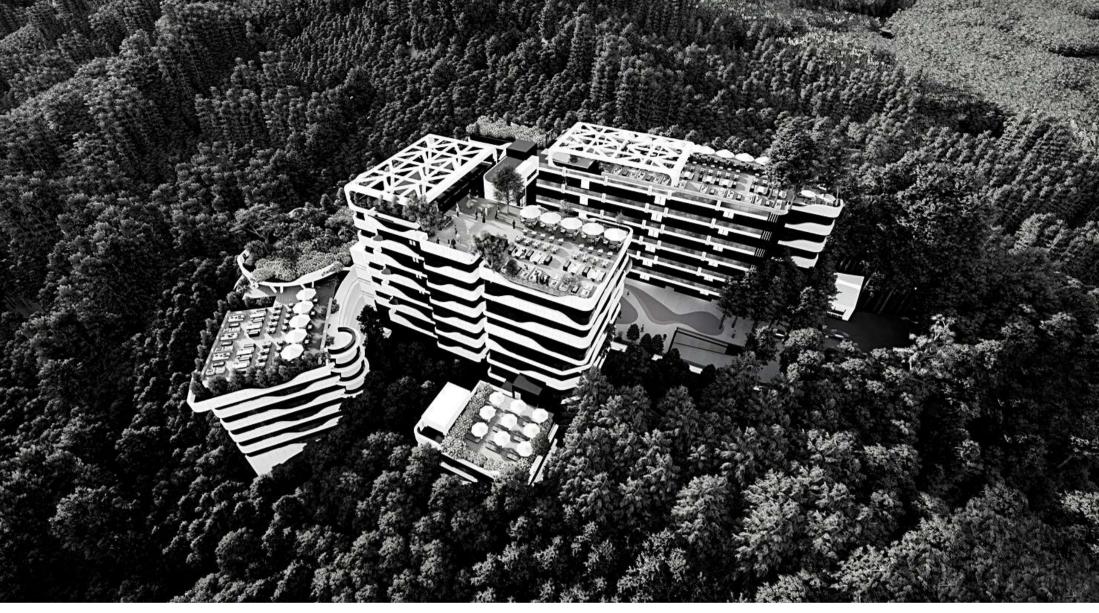

# The Crown Complex

### **Project information:**

• Investor: Osama Gillani

• Area: 50.000m2

• Location : Pakistan, Islamabad

• Timeline: 23/1/2021 - 6/5/2021

### **Client's brief:**

Required: 1. Exterior Realistic Cinematic Animation compiled video (with sync music) showcasing the building and context (see attached) 2. 360 panoramic renderings 3. Still renders for online and printing purpose 4. Source files Time 3 weeks max What will be provided: 1. 3D mass model of building (you will be required to finish it and make edits) 2. Elevations drawing and sample renders 3. Floor plans if required