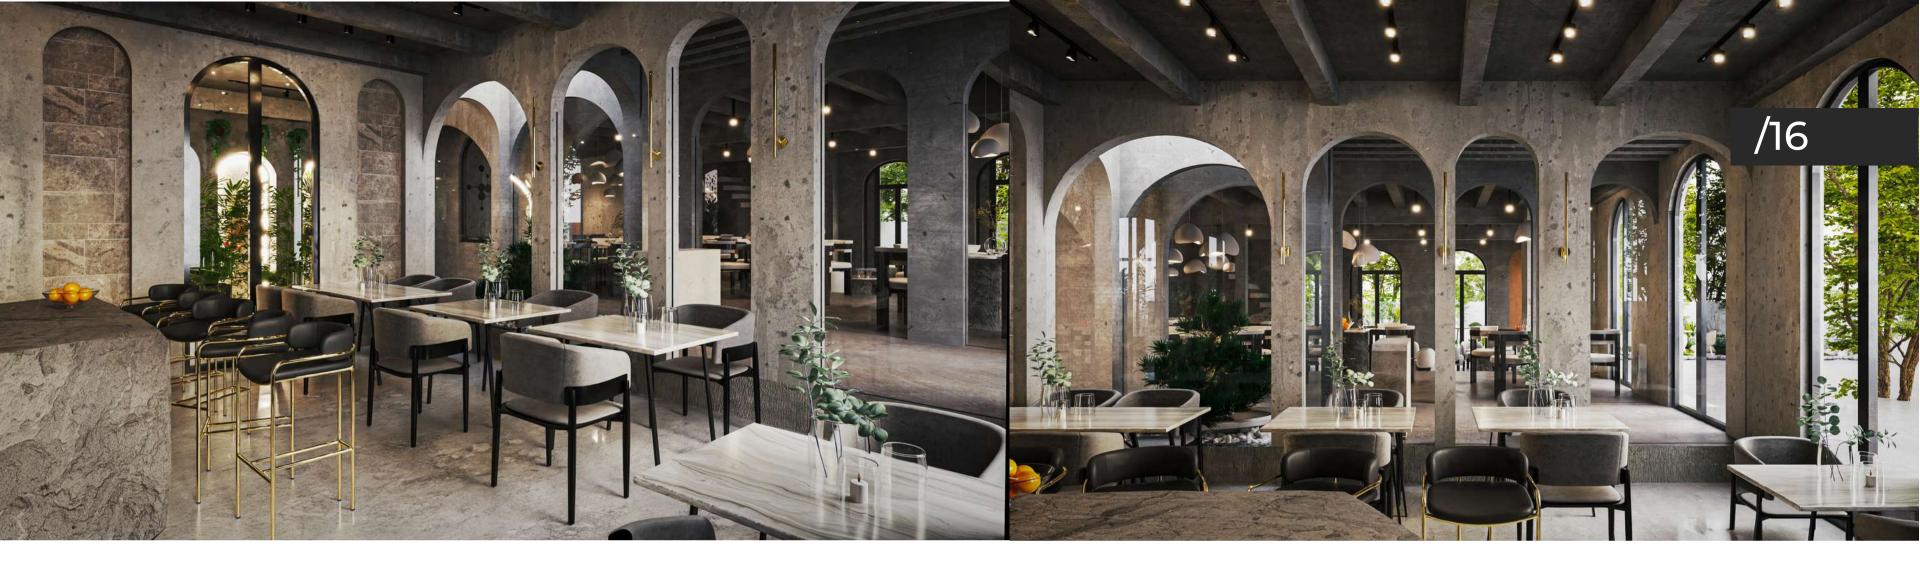

# Rusticoffee

### **Project information:**

• Investor: Majdolin Khawaja

• Area: 20.000m2

• Location : United Arab Emirates, Dubai

• Timeline: 23/1/2021 - 6/5/2021

Seeking for a freelancer specialized in Architecture Visualization, Concept Design, Interior Design , and Landscape Design . The project is to create the set up and design of the facilities for 300 m2 Cosmetic store, inside 20 000 m2 commercial center . This project includes the creation of different environments, visually splits in different parts : ( perfume , hair care , body care , nail bar,..)

# Iconic look with Cutting-edge technology

# we are expecting:

- Architectural
   Visualization 3 D view
- Concept Design for each part of the store
- Interior Design with material
- Landscape Design
- VR Virtual Tours
- Walk-through Videos

Around the building owns a wild background. The original site is full of rocks and debris from previous structures. INTJ+ Studio's job is to renovate the ground without damaging the building landscape