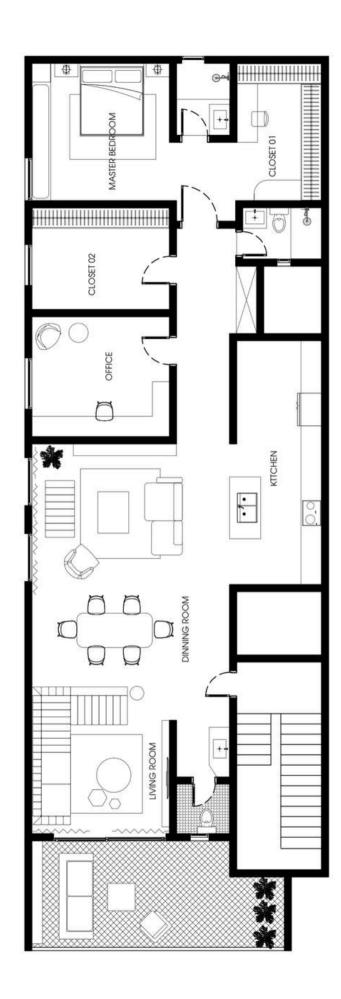

# Ali's Apartment

### **Project information:**

• Investor: Mr. Ali Aldub

• Area: 130m2. 3 Bedrooms apartment

• Location : Saudi Arabia, Riyadh

• Timeline: 23/12/2021 - 6/3/2022

### **Client's Breif:**

I have a new floor/Apartment. I want to have a full design for the whole floor. living room, kitchen room, office, 3 bathrooms (one will be for shower and sink, the other for toilet). a closet room, a balcony, and finally a master bedroom. I'm looking for a full design + layout + where can I buy the stuff + lighting solutions.

# Phase/01

Receive information from client

# Phase/02

Moodboard agreement

# Phase/03

Interactive render for revisions

# Phase/04

Finalizing and Delivery