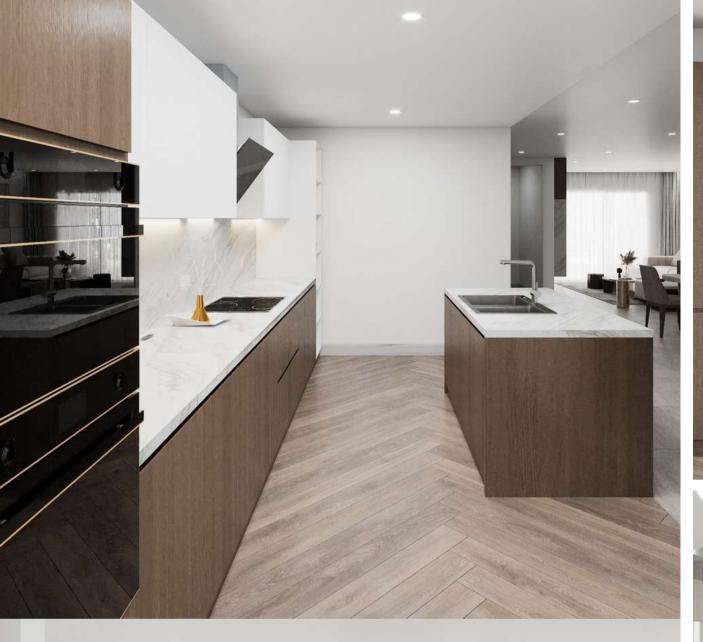

Investor: Mr. Ali Aldub

• Area: 130m2. 3 Bedrooms apartment

• Location : Saudi Arabia, Riyadh

• Timeline: 23/12/2021 - 6/3/2022

### **Client's Breif:**

I have a new floor/Apartment. I want to have a full design for the whole floor. living room, kitchen room, office, 3 bathrooms (one will be for shower and sink, the other for toilet). a closet room, a balcony, and finally a master bedroom. I'm looking for a full design + layout + where can I buy the stuff + lighting solutions.



# Phase/01

Receive information from client



# Phase/02

Moodboard agreement







# Phase/03

Interactive render for revisions



# Phase/04

Finalizing and Delivery







# Living and Dining Area

The client's apartment is deep and narrow, we want to keep it transparent and elegant throughout the space









# **KITCHEN**

We still apply the design principle of minimalism, seamlessness







# **PRIVATE AREA**

In a space that is not too large, the problem is to thoroughly and optimally use the spaces. With a forward attitude and towards elegance













# General Overview.

2D Layout A great way to kick-start some new ideas, or get help pulling things together. Use the classic design package to spruce up your outdoor space.

Get a total outdoor space transformation with contractor plans plus 3D renderings, and 1:1 collaboration with your team of landscape designers.

Get the highest level of attention and support. Best for large or complex projects, or if you want extra one-on-one help and unlimited calls.



# Anuja Stanberg / Landform Design

Presentations are communication to