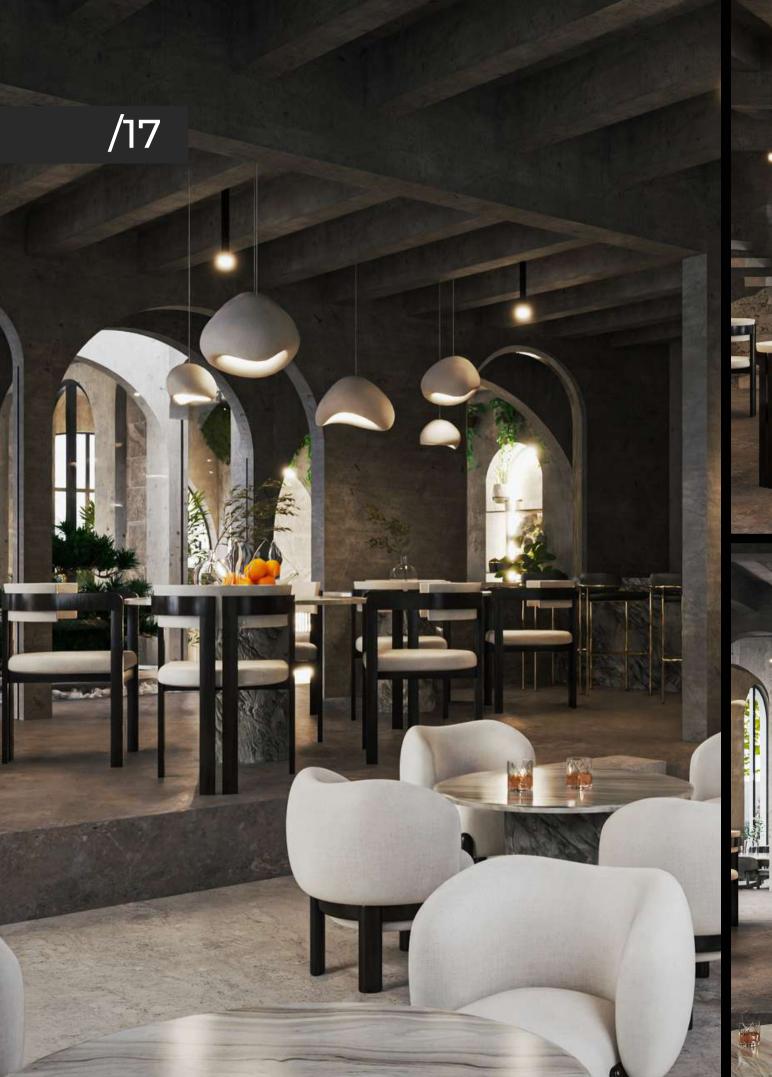

# Rusticoffee

### **Project information:**

• Investor: Majdolin Khawaja

• Area: 20.000m2

• Location : United Arab Emirates, Dubai

• Timeline: 23/1/2021 - 6/5/2021

Seeking for a freelancer specialized in Architecture Visualization, Concept Design, Interior Design , and Landscape Design . The project is to create the set up and design of the facilities for 300 m2 Cosmetic store, inside 20 000 m2 commercial center . This project includes the creation of different environments, visually splits in different parts : ( perfume , hair care , body care , nail bar,..)

# Iconic look with Cutting-edge technology

# we are expecting:

- Architectural
   Visualization 3 D view
- Concept Design for each part of the store
- Interior Design with material
- Landscape Design
- VR Virtual Tours
- Walk-through Videos

Around the building owns a wild background. The original site is full of rocks and debris from previous structures. INTJ+ Studio's job is to renovate the ground without damaging the building landscape