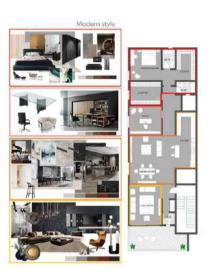

# Ali's Apartment

### **Project information:**

• Investor: Mr. Ali Aldub

• Area: 130m2. 3 Bedrooms apartment

• Location : Saudi Arabia, Riyadh

• Timeline: 23/12/2021 - 6/3/2022

### **Client's Breif:**

I have a new floor/Apartment. I want to have a full design for the whole floor. living room, kitchen room, office, 3 bathrooms (one will be for shower and sink, the other for toilet). a closet room, a balcony, and finally a master bedroom. I'm looking for a full design + layout + where can I buy the stuff + lighting solutions.

# Phase/02

Moodboard agreement