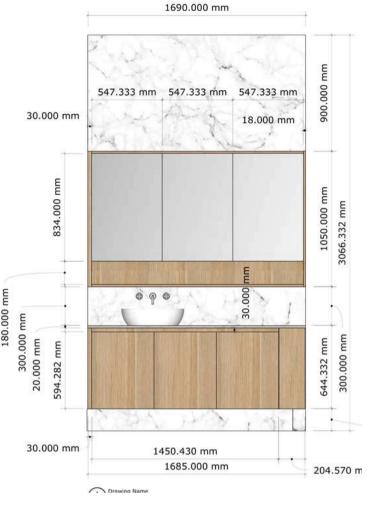

# • FULL HEIGHT FEATURE TILING RECESSED • MIRROR

• 20mm ENGINEERED STONE

90.000 mm

30mm FINGERGRIP •

287346 mm<sup>2</sup> •

445.355 mm 535.355 mm