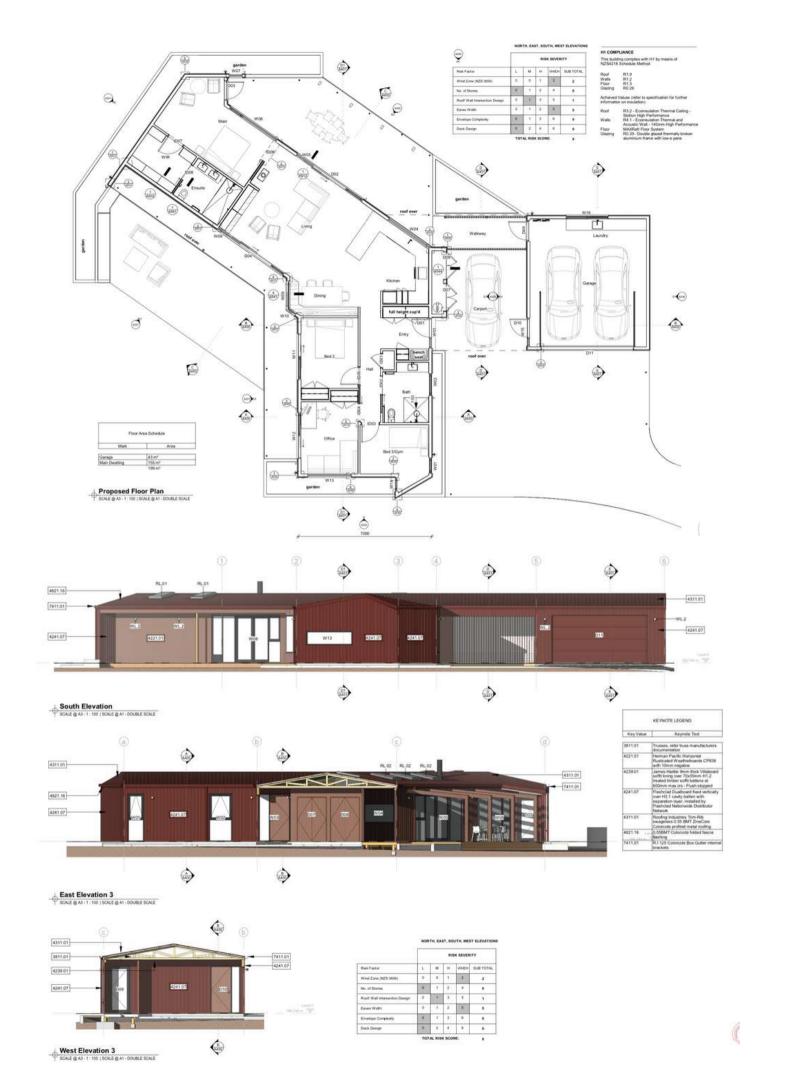

# The Crown Complex

### **Project information:**

• Investor: Osama Gillani

• Area: 50.000m2

• Location : Pakistan, Islamabad

• Timeline: 23/1/2021 - 6/5/2021

### **Client's brief:**

Required: 1. Exterior Realistic Cinematic Animation compiled video (with sync music) showcasing the building and context (see attached) 2. 360 panoramic renderings 3. Still renders for online and printing purpose 4. Source files Time 3 weeks max What will be provided: 1. 3D mass model of building (you will be required to finish it and make edits) 2. Elevations drawing and sample renders 3. Floor plans if required

Fly-Through video available

# **Exterior** & Context

### Required:

The client requested illustrations that showed the wonderful and unspoiled background around the building

Each rendering took us 5 hours to complete. Elements such as light, trees and mist were all created by Lumion's rendering technology. The project stands out among the tropical forests, showing its unique and luxurious location