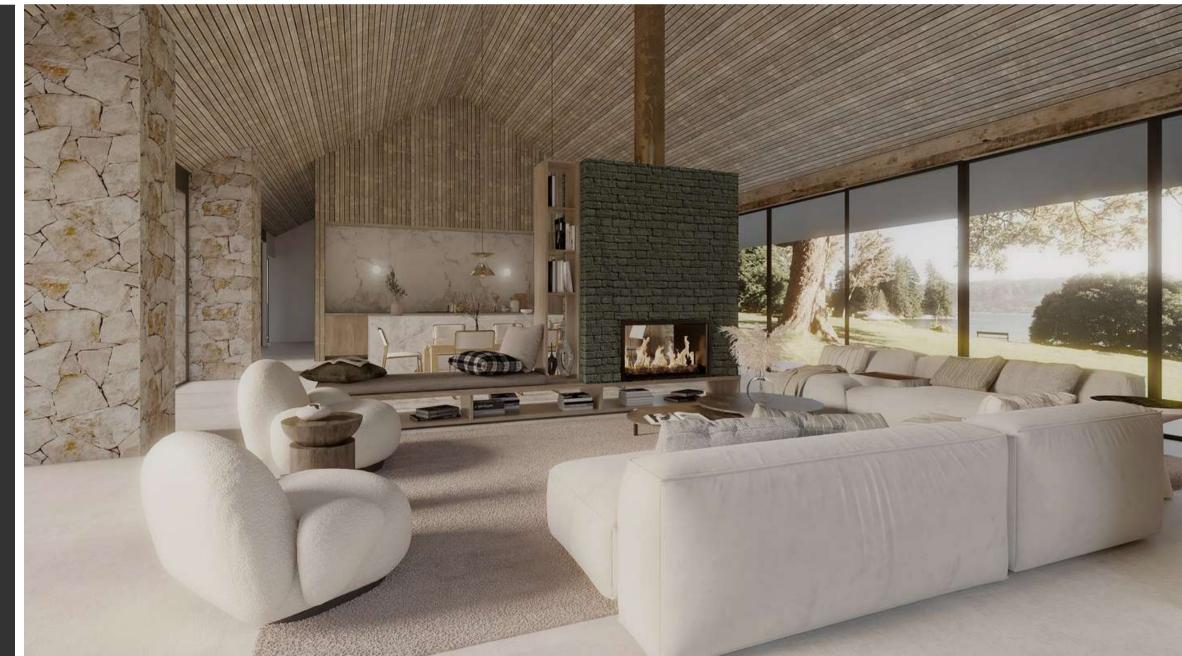

# **Renovation / House in Norway**

We want to extend our living room into a glassed in winter garden. This entails making a new outer perimeter of glass, and also installing a set of large sliding glass panel walls to replace the current living room wall. This would enable us to both open up the living room to the winter garden, and when it suits, open the winter garden itself by opening the new outer perimeter wall.