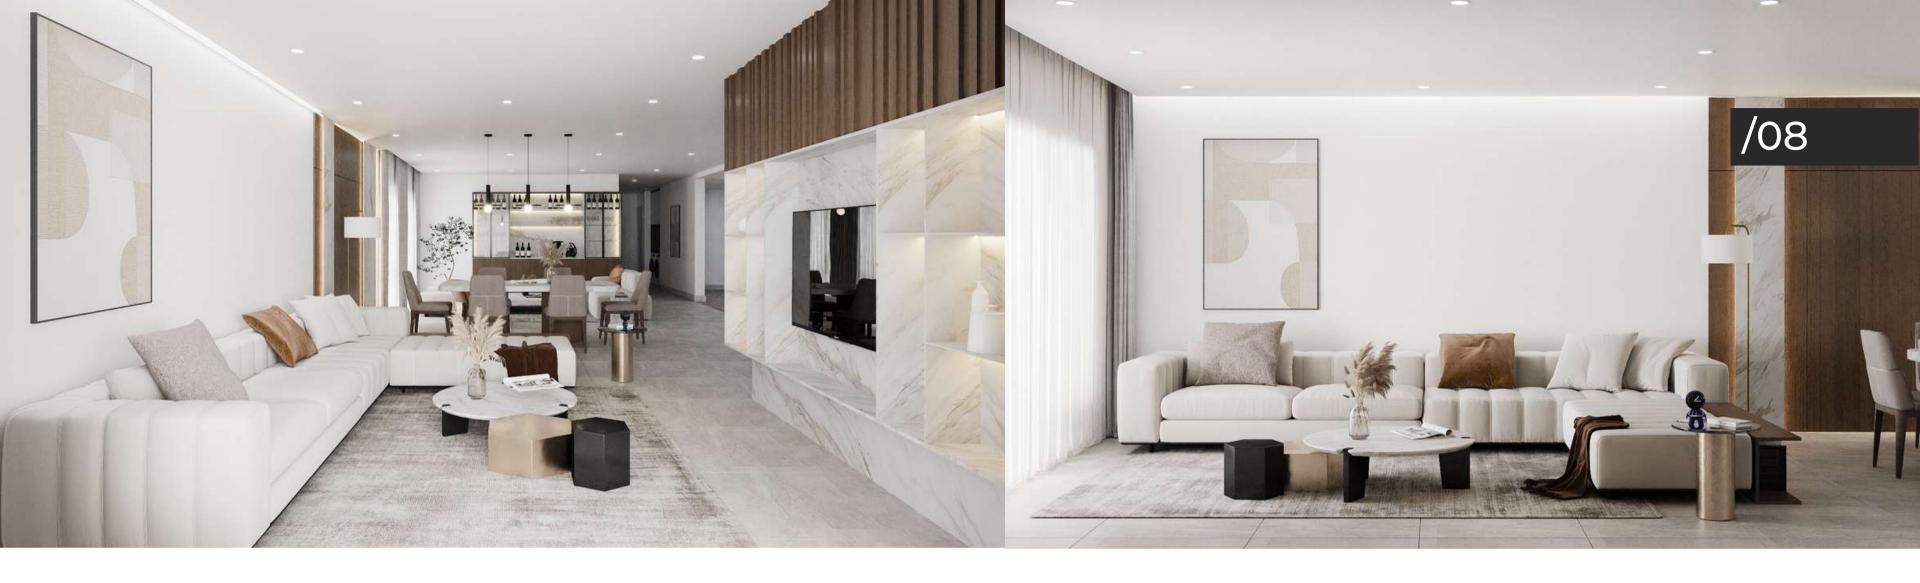

project, we help cilents to find thier perfect match color code. Inspired by his/her personality traits and experience in life











# KITCHEN & LIVING AREA

We still apply the design principle of minimalism, funky color blocks







# RANIA'S RESIDENCE

We are looking to have a long term work relation with an interior designer who could visualize in 3D the requirements of our clients. This should include as well: Conceptual design, 3D Visualization, Detailed, finishes and Shop Drawing





# • FULL HEIGHT FEATURE TILING RECESSED • MIRROR

• 20mm ENGINEERED STONE

90.000 mm

30mm FINGERGRIP •



287346 mm<sup>2</sup> •

445.355 mm 535.355 mm





# SHOP DRAWINGS

If and only if the customer is satisfied with our design. We will deploy construction drawings and technical documents





# Ali's Apartment

### **Project information:**

• Investor: Mr. Ali Aldub

• Area: 130m2. 3 Bedrooms apartment

• Location : Saudi Arabia, Riyadh

• Timeline: 23/12/2021 - 6/3/2022

### **Client's Breif:**

I have a new floor/Apartment. I want to have a full design for the whole floor. living room, kitchen room, office, 3 bathrooms (one will be for shower and sink, the other for toilet). a closet room, a balcony, and finally a master bedroom. I'm looking for a full design + layout + where can I buy the stuff + lighting solutions.



# Phase/01

Receive information from client



# Phase/02

Moodboard agreement







# Phase/03

Interactive render for revisions



# Phase/04

Finalizing and Delivery







# Living and Dining Area

The client's apartment is deep and narrow, we want to k