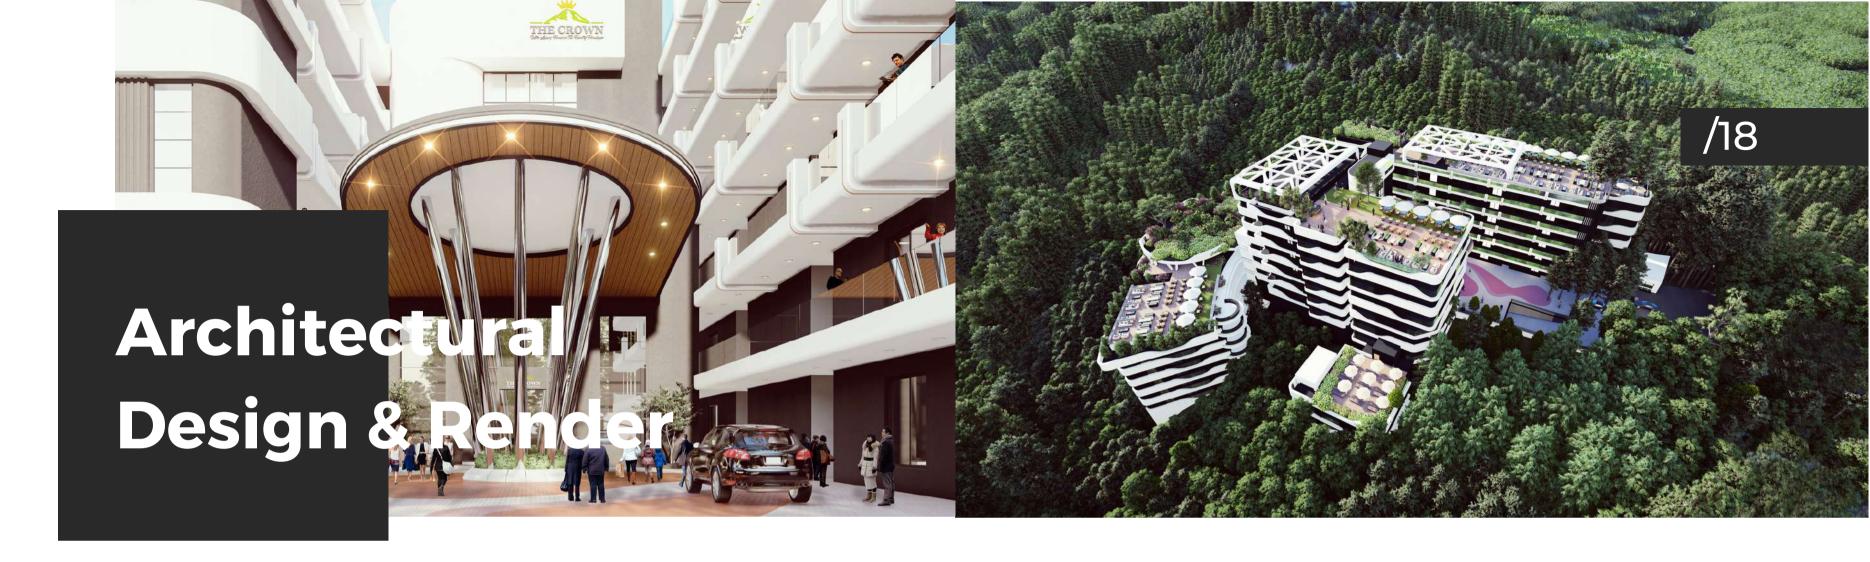

# The Crown Complex

### **Project information:**

• Investor: Osama Gillani

• Area: 50.000m2

• Location : Pakistan, Islamabad

• Timeline: 23/1/2021 - 6/5/2021

### **Client's brief:**

Required: 1. Exterior Realistic Cinematic Animation compiled video (with sync music) showcasing the building and context (see attached) 2. 360 panoramic renderings 3. Still renders for online and printing purpose 4. Source files Time 3 weeks max What will be provided: 1. 3D mass model of building (you will be required to finish it and make edits) 2. Elevations drawing and sample renders 3. Floor plans if required

# **Exterior** & Context

### Required:

The client requested illustrations that showed the wonderful and unspoiled background around the building

Each rendering took us 5 hours to complete. Elements such as light, trees and mist were all created by Lumion's rendering technology. The project stands out among the tropical forests, showing its unique and luxurious location