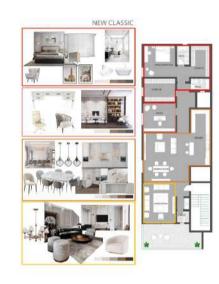

# Ali's Apartment

### **Project information:**

• Investor: Mr. Ali Aldub

• Area: 130m2. 3 Bedrooms apartment

• Location : Saudi Arabia, Riyadh

• Timeline: 23/12/2021 - 6/3/2022

### **Client's Breif:**

I have a new floor/Apartment. I want to have a full design for the whole floor. living room, kitchen room, office, 3 bathrooms (one will be for shower and sink, the other for toilet). a closet room, a balcony, and finally a master bedroom. I'm looking for a full design + layout + where can I buy the stuff + lighting solutions.

# Phase/02

Moodboard agreement