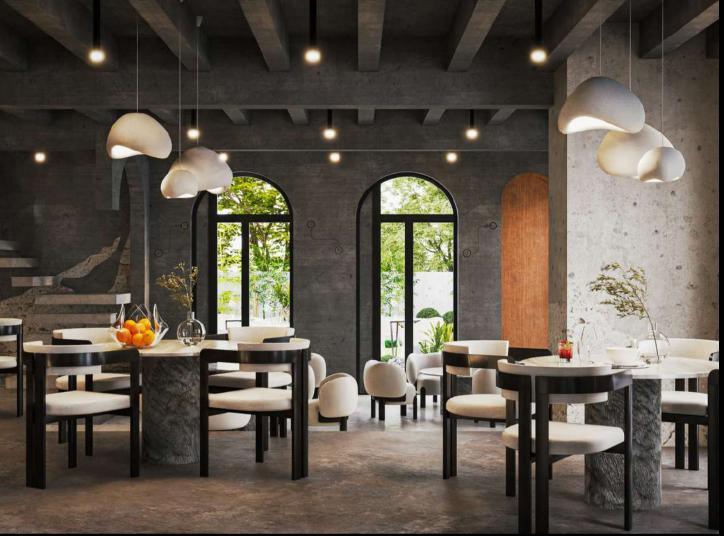

# Rusticoffee

### **Project information:**

• Investor: Majdolin Khawaja

• Area: 20.000m2

• Location : United Arab Emirates, Dubai

• Timeline: 23/1/2021 - 6/5/2021

Seeking for a freelancer specialized in Architecture Visualization, Concept Design, Interior Design , and Landscape Design . The project is to create the set up and design of the facilities for 300 m2 Cosmetic store, inside 20 000 m2 commercial center . This project includes the creation of different environments, visually splits in different parts : ( perfume , hair care , body care , nail bar,..)

# Iconic look with Cutting-edge technology

# we are expecting:

- Architectural
   Visualization 3 D view
- Concept Design for each part of the store
- Interior Design with material
- Landscape Design
- VR Virtual Tours
- Walk-through Videos

Around the building owns a wild background. The original site is full of rocks and debris from previous structures. INTJ+ Studio's job is to renovate the ground without damaging the building landscape