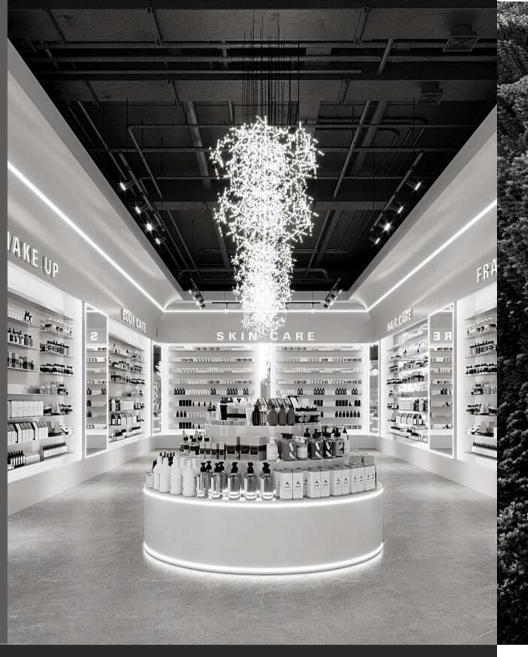

# "Orca Beaty" Cosmetic

### **Project information:**

• Investor: Alexandre Ple

• Area: 20.000m2

• Location : United Arab Emirates, Dubai

• Timeline: 23/1/2021 - 6/5/2021

Seeking for a freelancer specialized in Architecture Visualization, Concept Design, Interior Design , and Landscape Design . The project is to create the set up and design of the facilities for 300 m2 Cosmetic store, inside 20 000 m2 commercial center . This project includes the creation of different environments, visually splits in different parts : ( perfume , hair care , body care , nail bar,..)

# **Iconic look with Cutting-edge** technology