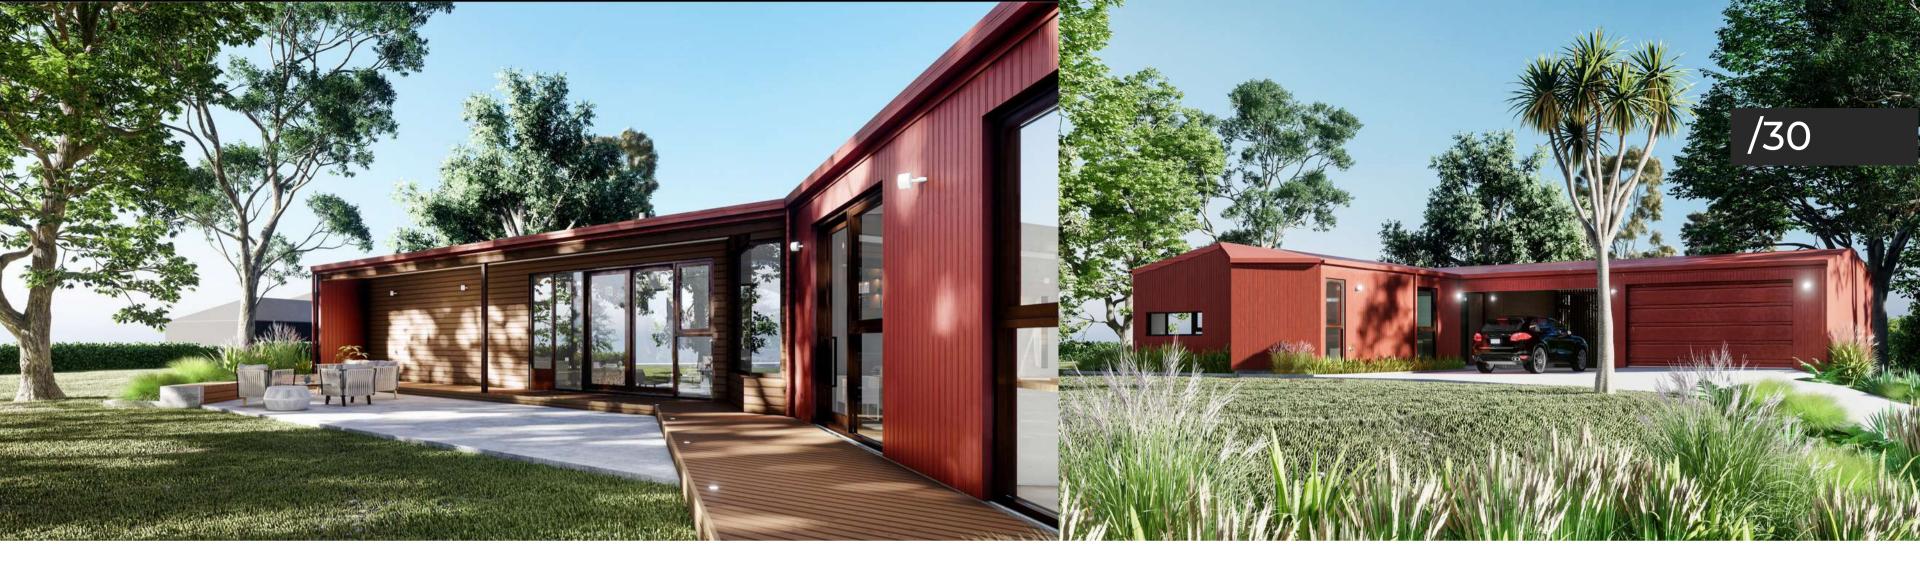

# **Renovation / House in Norway**

We want to extend our living room into a glassed in winter garden. This entails making a new outer perimeter of glass, and also installing a set of large sliding glass panel walls to replace the current living room wall. This would enable us to both open up the living room to the winter garden, and when it suits, open the winter garden itself by opening the new outer perimeter wall.