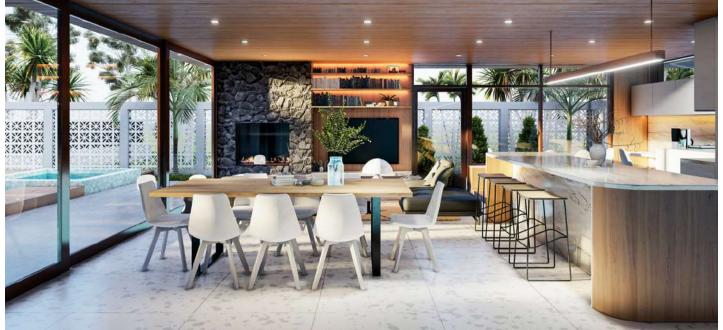

# KHADIVAN RESIDENCE

# **Renovation / House in Norway**

We want to extend our living room into a glassed in winter garden. This entails making a new outer perimeter of glass, and also installing a set of large sliding glass panel walls to replace the current living room wall. This would enable us to both open up the living room to the winter garden, and when it suits, open the winter garden itself by opening the new outer perimeter wall.

<

# KHADIVAN RESIDENCE

Portfolio Presentation | 2021