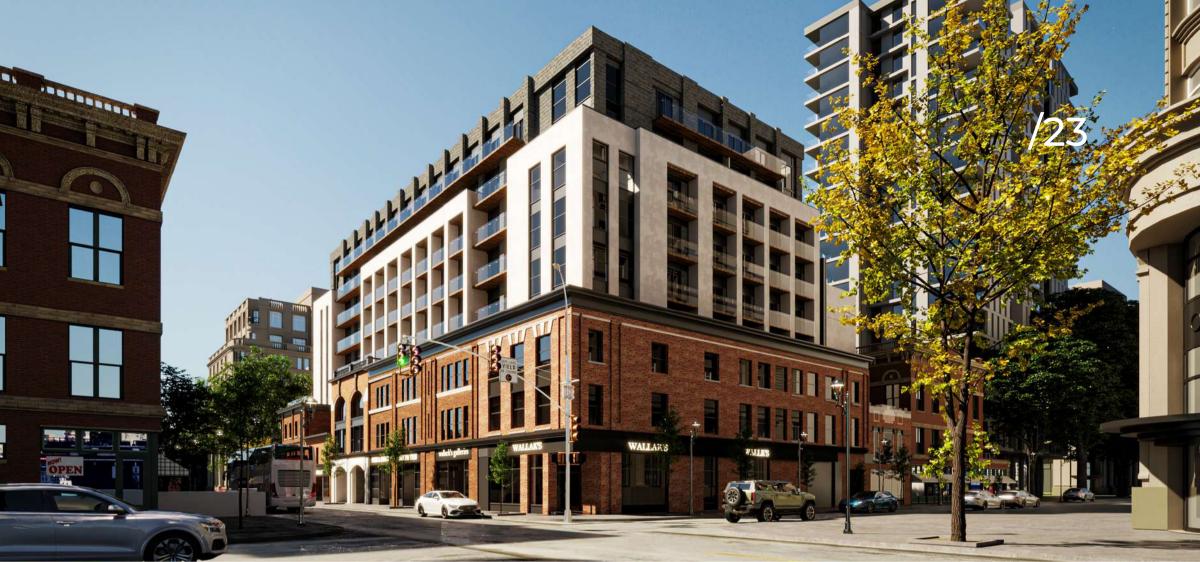

# The 112&231 BankStreet

### **Project information:**

• Investor: Bill McLellan

• Area: 7602m2

• Location : Ottawa, Canada

• Timeline: 23/1/2023 - 6/3/2023

### **Client's brief:**

About us:

We're a property development company in Ottawa Canada We have 90+ properties with 10 more currently in development All our properties are fully furnished, all inclusive.

The Property:
Co-Living Building
23 units plus 2 shared spaces (kitchen and patio)

<

# 255 Bank St

# we are expecting:

- Architectural
   Visualization 3 D view
- Concept Design for each part of the store
- Exterior Design with material
- Landscape Design
- VR Virtual Tours
- Walk-through Videos