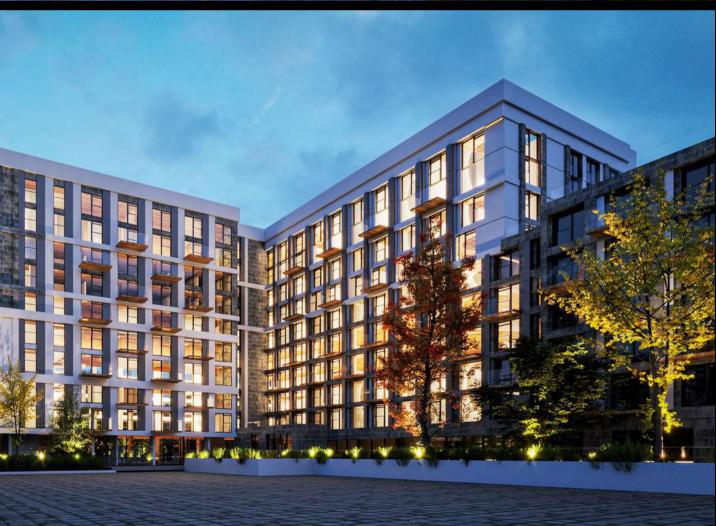

# The Crown Complex

### **Project information:**

• Investor: Osama Gillani

• Area: 50.000m2

• Location : Pakistan, Islamabad

• Timeline: 23/1/2021 - 6/5/2021

### **Client's brief:**

Required: 1. Exterior Realistic Cinematic Animation compiled video (with sync music) showcasing the building and context (see attached) 2. 360 panoramic renderings 3. Still renders for online and printing purpose 4. Source files Time 3 weeks max What will be provided: 1. 3D mass model of building (you will be required to finish it and make edits) 2. Elevations drawing and sample renders 3. Floor plans if required

# **Exterior** & Context

### Required:

The client requested illustrations that showed the wonderful and unspoiled background around the building

Each rendering took us 5 hours to complete. Elements such as light, trees and mist were all created by Lumion's rendering technology. The project stands out among the tropical forests, showing its unique and luxurious location