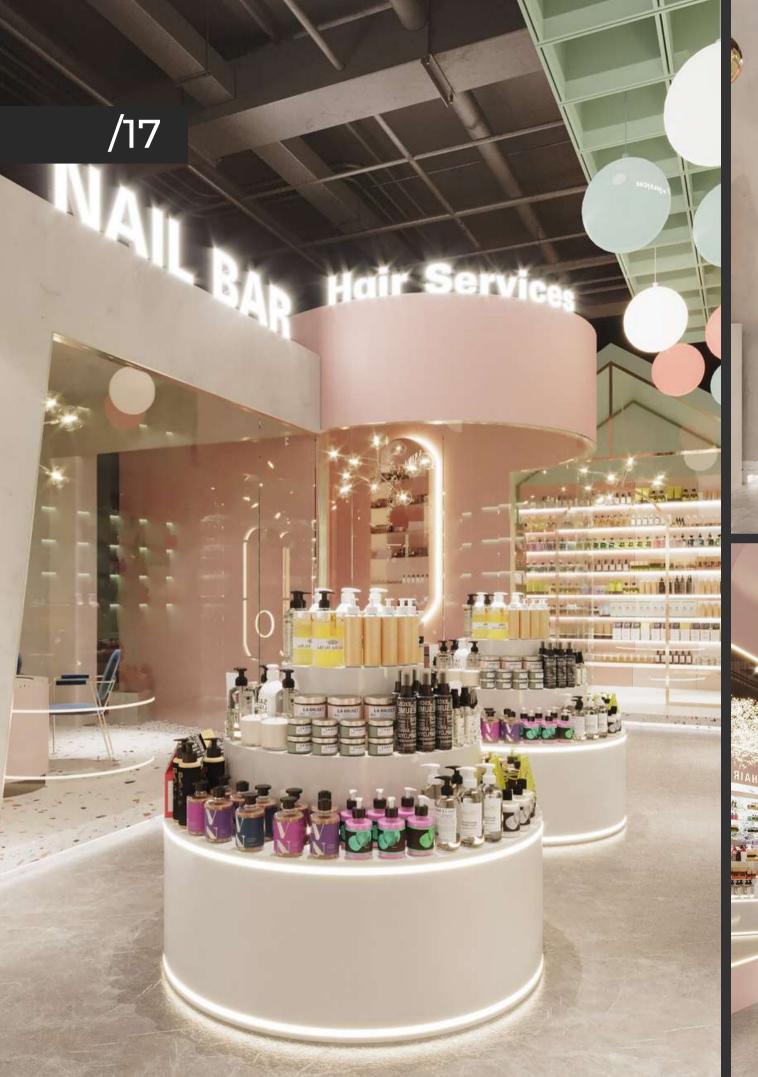

# "Orca Beaty" Cosmetic

### **Project information:**

• Investor: Alexandre Ple

• Area: 20.000m2

• Location : United Arab Emirates, Dubai

• Timeline: 23/1/2021 - 6/5/2021

Seeking for a freelancer specialized in Architecture Visualization, Concept Design, Interior Design , and Landscape Design . The project is to create the set up and design of the facilities for 300 m2 Cosmetic store, inside 20 000 m2 commercial center . This project includes the creation of different environments, visually splits in different parts : ( perfume , hair care , body care , nail bar,..)

# **Iconic look with Cutting-edge** technology

# We are expecting:

- Architectural Visualization 3 D view
- Concept Design for each part of the store
- Interior Design with material
- Landscape Design
- VR Virtual Tours
- Walk-through Videos