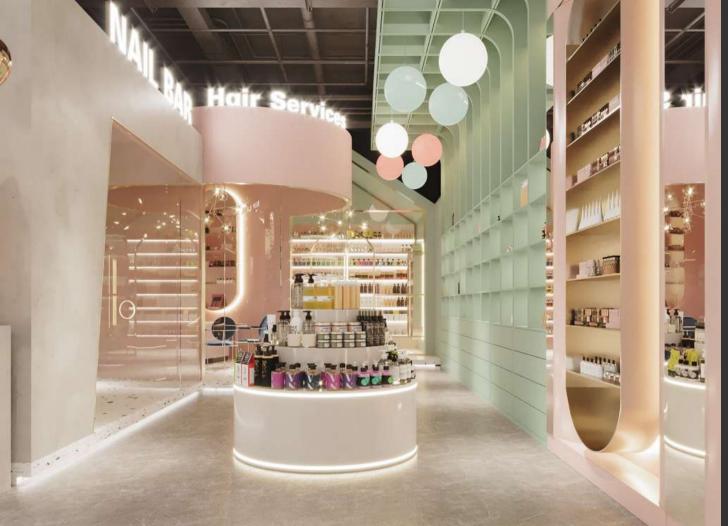

# "Orca Beaty" Cosmetic

### **Project information:**

• Investor: Alexandre Ple

• Area: 20.000m2

• Location : United Arab Emirates, Dubai

• Timeline: 23/1/2021 - 6/5/2021

Seeking for a freelancer specialized in Architecture Visualization, Concept Design, Interior Design , and Landscape Design . The project is to create the set up and design of the facilities for 300 m2 Cosmetic store, inside 20 000 m2 commercial center . This project includes the creation of different environments, visually splits in different parts : ( perfume , hair care , body care , nail bar,..)

# **Iconic look with Cutting-edge** technology

# We are expecting:

- Architectural Visualization 3 D view
- Concept Design for each part of the store
- Interior Design with material
- Landscape Design
- VR Virtual Tours
- Walk-through Videos