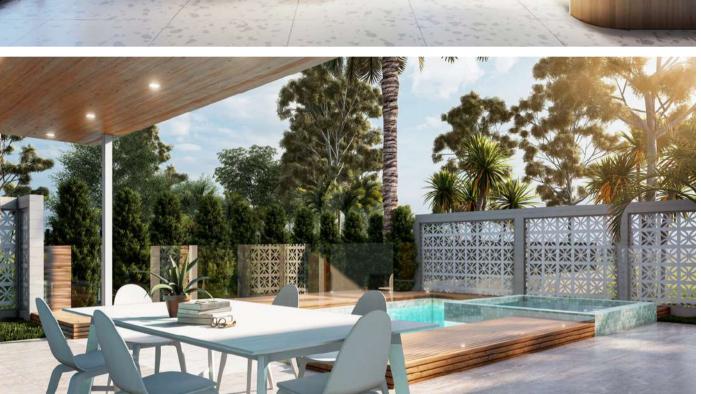

# **Exterior** & Context

### Required:

The client requested illustrations that showed the wonderful and unspoiled background around the building

Each rendering took us 5 hours to complete. Elements such as light, trees and mist were all created by Lumion's rendering technology. The project stands out among the tropical forests, showing its unique and luxurious location