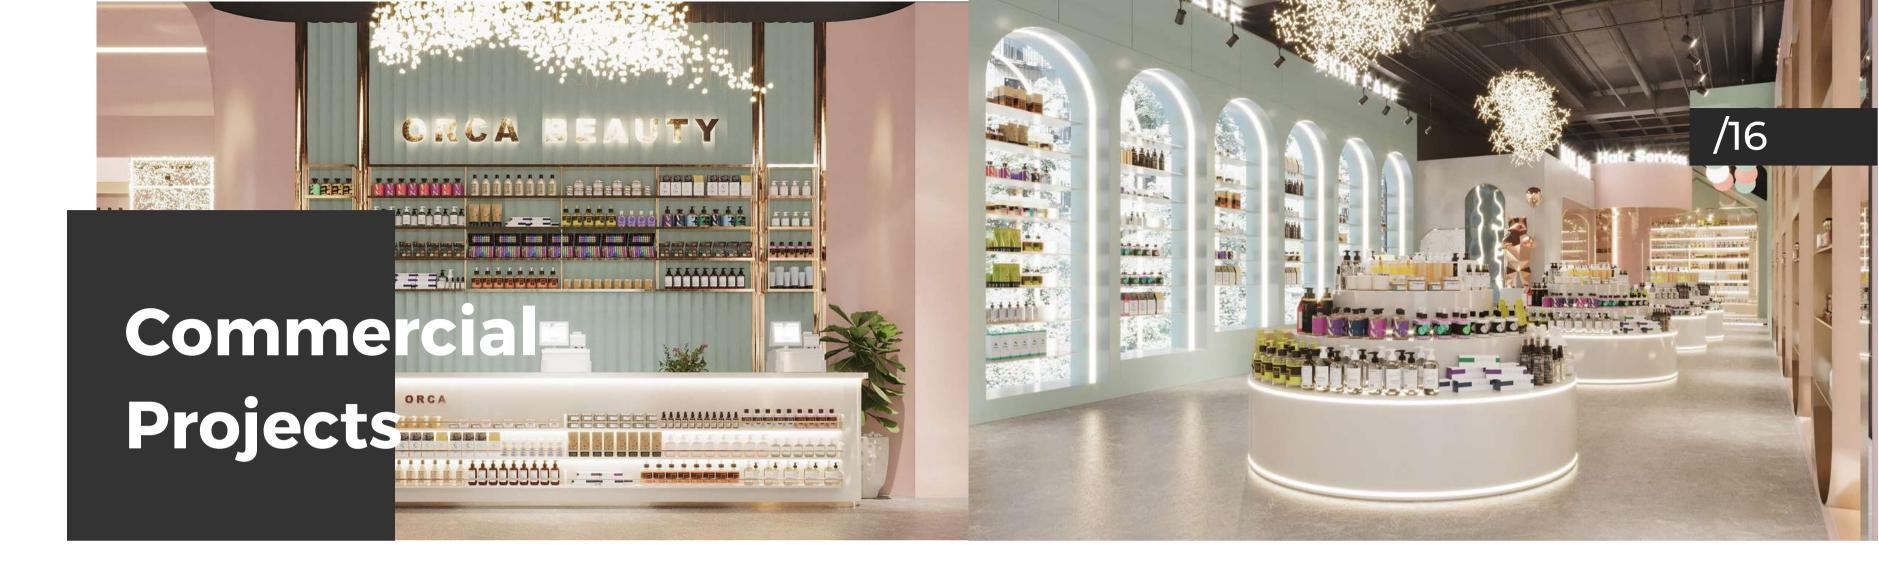

# "Orca Beaty" Cosmetic

### **Project information:**

• Investor: Alexandre Ple

• Area: 20.000m2

• Location : United Arab Emirates, Dubai

• Timeline: 23/1/2021 - 6/5/2021

Seeking for a freelancer specialized in Architecture Visualization, Concept Design, Interior Design , and Landscape Design . The project is to create the set up and design of the facilities for 300 m2 Cosmetic store, inside 20 000 m2 commercial center . This project includes the creation of different environments, visually splits in different parts : ( perfume , hair care , body care , nail bar,..)

# **Iconic look with Cutting-edge** technology

# We are expecting:

- Architectural Visualization 3 D view
- Concept Design for each part of the store
- Interior Design with material
- Landscape Design
- VR Virtual Tours
- Walk-through Videos