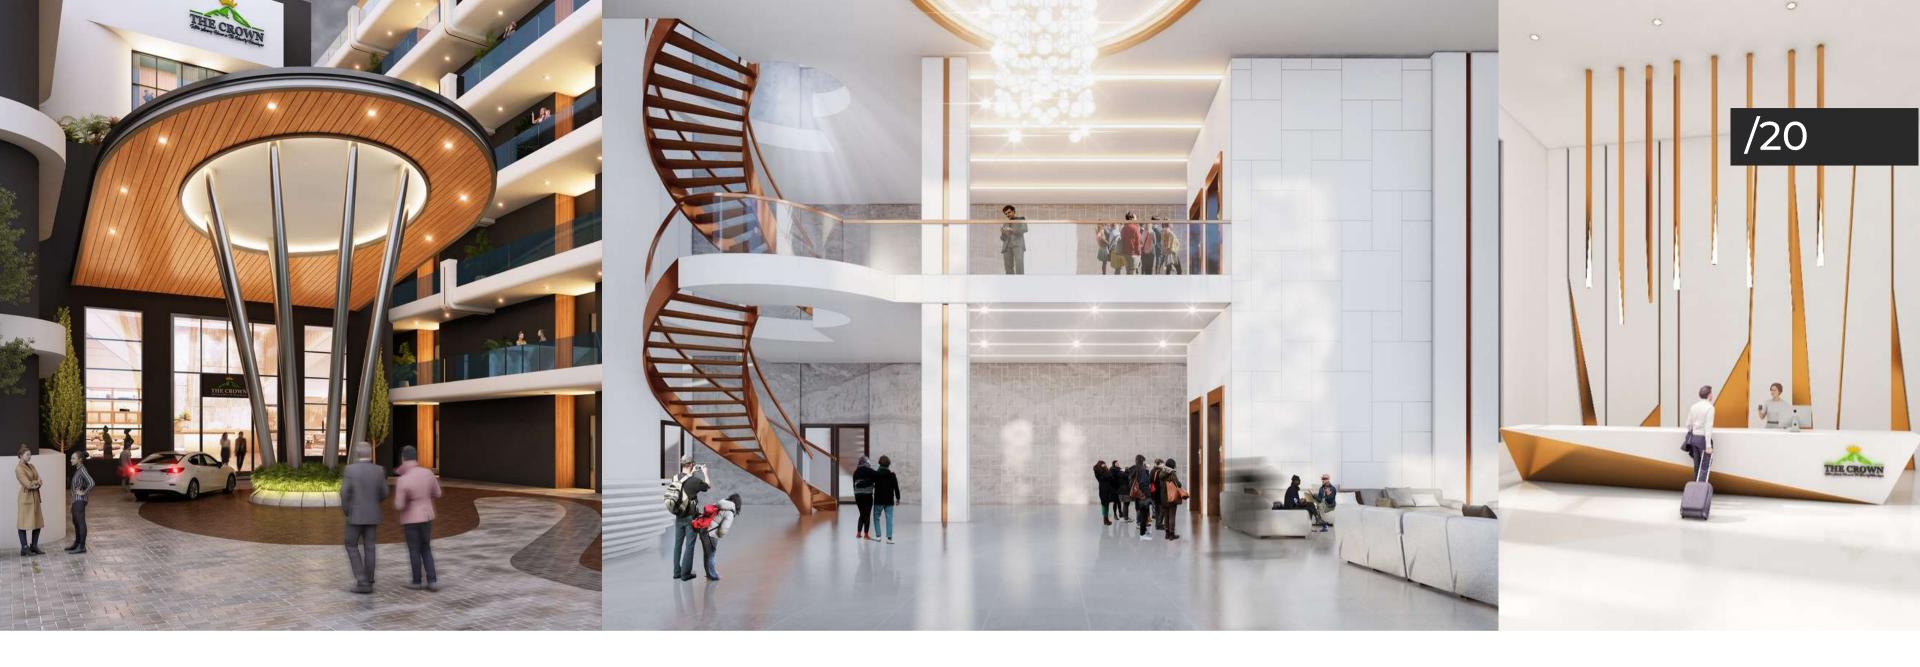

# **Lobby & Reception**

The interior of a building is a very important space. It creates the first impression when customers come here. We tried to show the grandeur, modern of the design language

Every area in the lobby is meticulously cared for. The main tones of the work are earth orange, white and platinum. Create the luxury and class of The Crownn hotel