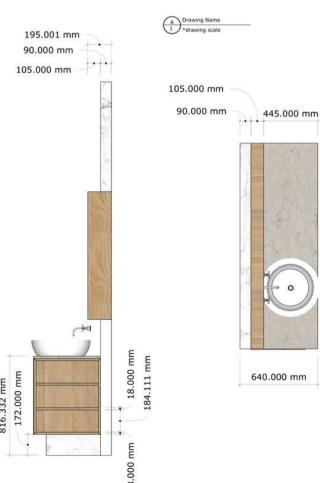

# • FULL HEIGHT FEATURE TILING RECESSED • MIRROR

• 20mm ENGINEERED STONE

90.000 mm

30mm FINGERGRIP •

287346 mm<sup>2</sup> •

445.355 mm 535.355 mm