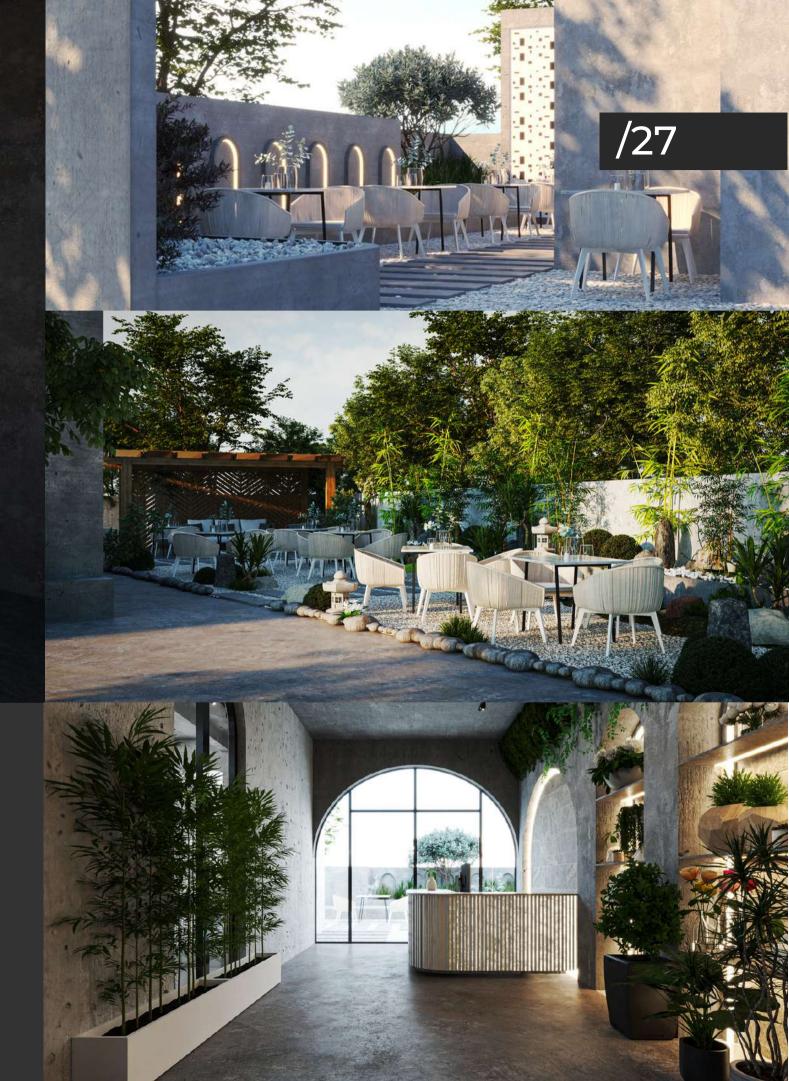

# we are expecting:

- Architectural
   Visualization 3 D view
- Concept Design for each part of the store
- Interior Design with material
- Landscape Design
- VR Virtual Tours
- Walk-through Videos

Around the building owns a wild background. The original site is full of rocks and debris from previous structures. INTJ+ Studio's job is to renovate the ground without damaging the building landscape

The plan is approved by the investor for the first time. The colors and materials of the building are all sourced locally, reducing construction time