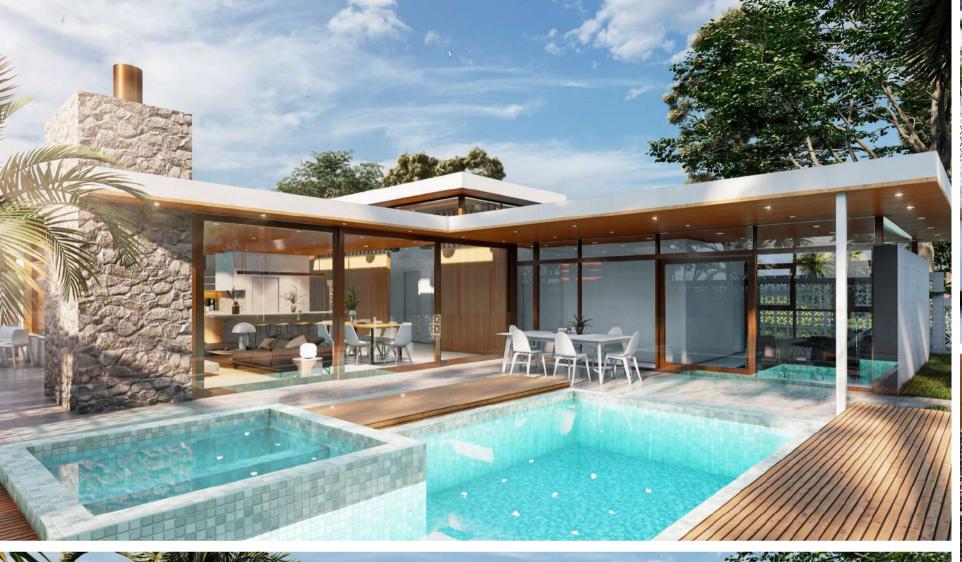

# KHADIVAN RESIDENCE

# **Renovation / House in Norway**

We want to extend our living room into a glassed in winter garden. This entails making a new outer perimeter of glass, and also installing a set of large sliding glass panel walls to replace the current living room wall. This would enable us to both open up the living room to the winter garden, and when it suits, open the winter garden itself by opening the new outer perimeter wall.

<

# KHADIVAN RESIDENCE

Portfolio Presentation | 2021