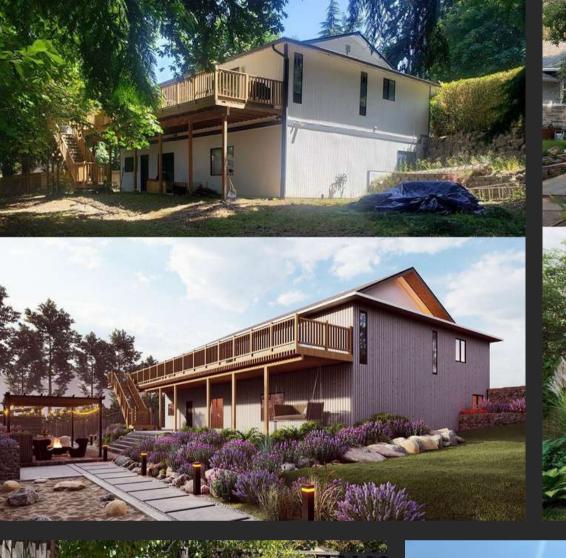

# **Renovation / House in Norway**

We want to extend our living room into a glassed in winter garden. This entails making a new outer perimeter of glass, and also installing a set of large sliding glass panel walls to replace the current living room wall. This would enable us to both open up the living room to the winter garden, and when it suits, open the winter garden itself by opening the new outer perimeter wall.